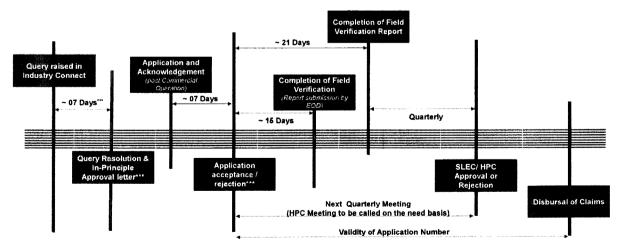

## 6 Procedure for request for In-principle approval

- 6.1 Post successful submission of industry connect module, applicant can submit the request for In-principle approval in the form of Annexure 1B through online portal.
- 6.2 Applicant shall have to submit the requisite supporting documents as mentioned in Annexure 1B or being called upon from the nodal agency, if any, during the course of the scrutiny of their request.
- 6.3 Nodal agency shall target to issue the In-principle approval within seven (7) days from receipt of request from applicant, subject to necessary compliance in all respect.
- 6.4 Nodal agency, if found desirous, may refer any case/s to Technical Advisory Committee [TAC], during the course of scrutiny. In such case, the In-principle approval from Nodal agency shall be subject to recommendation of TAC. In such scenario, timeline for issuance of In-principle approvals shall vary.

provide an Application Number upon successful resolution of all queries within 7 days; or may reject the Application. The Application Number shall remain unchanged through-out the application process.

- 7.3 The details of eligible and in-eligible components are annexed herewith in Annexure5.
- 7.4 Application shall include Capital Assistance Claim vide Annexure 2A, 2B and 2D and may raise Operational Claims vide Annexure 2C on periodic basis, upon incurring actual operating expenses for eligible items.
- 7.5 The application shall include details regarding Claim towards Capital Expenses incurred (in 24 months prior to date of Commercialization), as well as the same projected (within 12 months from the date of Commercialization) in the form of Projected Supplementary (Capital) Claim and projected Operational expenditure for entire Operational Assistance Period vide Annexure 2B.
- 7.6 The Nodal Agency shall undertake Physical Verification of Assets through its designated team (within 15 days) and put up the case before the Committee in its ensuing meeting, for its approval. Entity may be called for a presentation before the Committee.
- 7.7 The Committee shall record its decision towards approval of assistance that shall be communicated to the Applicant vide <u>Annexure 3</u> or reject the application citing reasons.
- 7.8 It will be endeavoured to schedule meeting of the Committee leading to decision within 90 days of Reporting of Verification of Physical Assets.

Note: The timeliness are subject to compliances by applicant from time to time

\*\*\* for TAC referred cases (~30 days)

## 8 Submission of Claims, Verification and Disbursal of Claims

- 8.1 Since the entities would have necessarily undertaken commercialization before application and the same would be approved by the Committee; Capital Assistance shall be disbursed in Twenty (20) Quarterly instalments, upon the applicant complying with periodic submissions (of Progress Reports, Certificates, etc. as prescribed) mandated.
- 8.2 The Entity may apply only once, towards the Supplementary Capital Claim (Capital Expenses borne within 12 months from Commercial Operations Date) in a format prescribed (Annexure 4).
- 8.3 The total amount claimed under Supplementary Capital Claim shall not exceed 10% of the amount approved towards Capital Claim.
- 8.4 The nodal agency shall undertake scrutiny of claims including physical verification of the assets, claimed towards the Supplementary Capital Claim; and may approve the disbursement of the claims in the remaining quarterly instalments; if the findings are in concurrence to the approvals accorded.
- 8.5 The Operational Assistance and Other Assistances shall be considered for a period of 5 Years from Commercial Operations Date and the Beneficiary may claim Operational and/ or Other Assistances on quarterly, half-yearly or annual basis.
- 8.6 Bills/ payment receipts spread across fiscal quarter/ fiscal half year/ fiscal year shall be submitted in the respective application.
- 8.7 Only amount paid by the beneficiary directly to EPFO and in compliance with EPFO Notification No. C-I/011(16)2020-21/ABRY/1179 and applicable amendments thereon, shall be considered eligible for EPF Assistance.