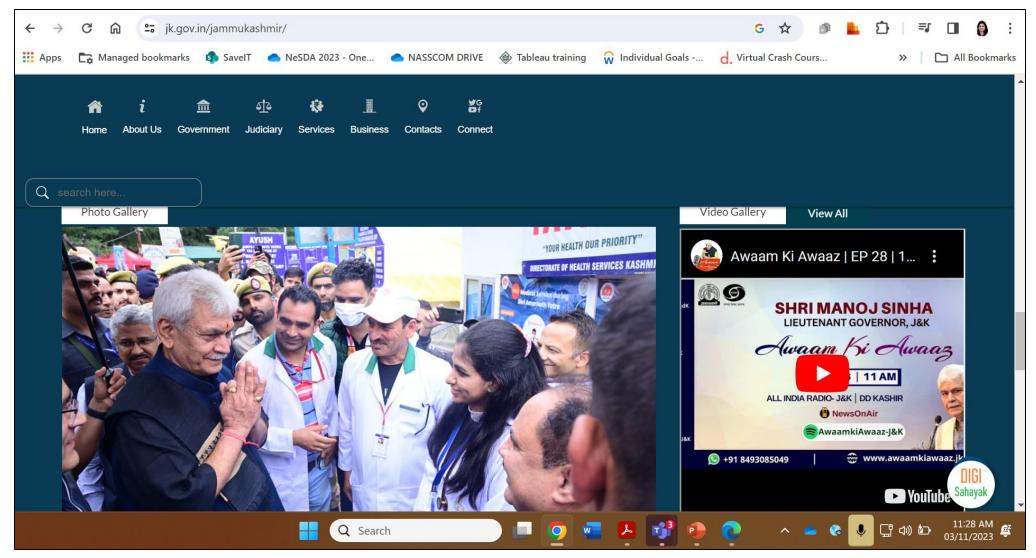

| Parameter          | C                              | Question 8                                                               |                                                                                                | What is Eva      | aluated                              |                     |
|--------------------|--------------------------------|--------------------------------------------------------------------------|------------------------------------------------------------------------------------------------|------------------|--------------------------------------|---------------------|
| Accessibility      |                                | s there any eSurvey / online poll<br>lone on the portal currently?       | s being                                                                                        | •                | of information on r<br>on the portal | recent eSurvey /    |
| ← → C ∩            | kerala.gov.in/surv             | eyview/1                                                                 |                                                                                                |                  | Q \$\phi\$                           | ) <u>L</u> D   0 () |
| ₩ Apps 🕞 Managed b | ookmarks 🚯 SaveIT              | ● NeSDA 2023 - One ● NASSCOM DRIVE                                       | Tableau training                                                                               | Individual Goals | d. Virtual Crash Cours               | »   🗀 All Bookma    |
|                    | Mary Mary                      |                                                                          |                                                                                                |                  |                                      |                     |
|                    | Surve                          | ey                                                                       |                                                                                                |                  | ×                                    |                     |
|                    | 1. W                           | hat can be done to maintain cleanliness around schools and public places | Own initiative Public participation Create a community for                                     |                  |                                      |                     |
|                    | മാലിന <sup>2. W</sup><br>എന്തെ | /hat can be done to keep water bodies clean and tidy?                    | A community of like-min Bring it to the attention Spread awareness mes Prevent the tendency to | sages.           | clean up.                            |                     |