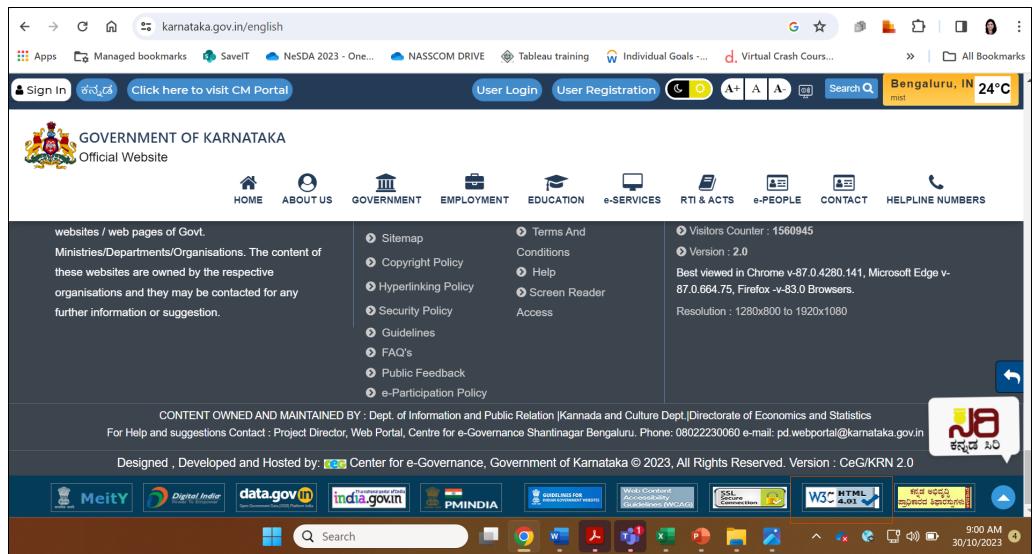

Illustrative Responses to Assessment Questionnaire

STATE PORTAL

Parameter Question 1 What is Evaluated State Portals provide a single window access to the information and links to the services being provided for Is the State Portal url provided in this survey the citizens and other stakeholders. It is suggested to Accessibility also listed in NGSP (https://services.india.gov.in/ have the State Portal url listed on NGSP. Kindly provide ) portal? the supporting document regarding presence of State Portal url on NGSP. All Bookmarks Managed bookmarks S Document Develop... Skip to main content +A A -A 🖊 हिन्दी an initiative under NATIONAL GOVERNMENT SERVICES PORTAL Find Government Services Faster Search a Kerala State Portal Home >> Search >> Kerala State Portal **Search Results** Popular Services related to 2859 services **Education and Learning** Health and Wellness Kerala State Portal Electricity, Water and Local services