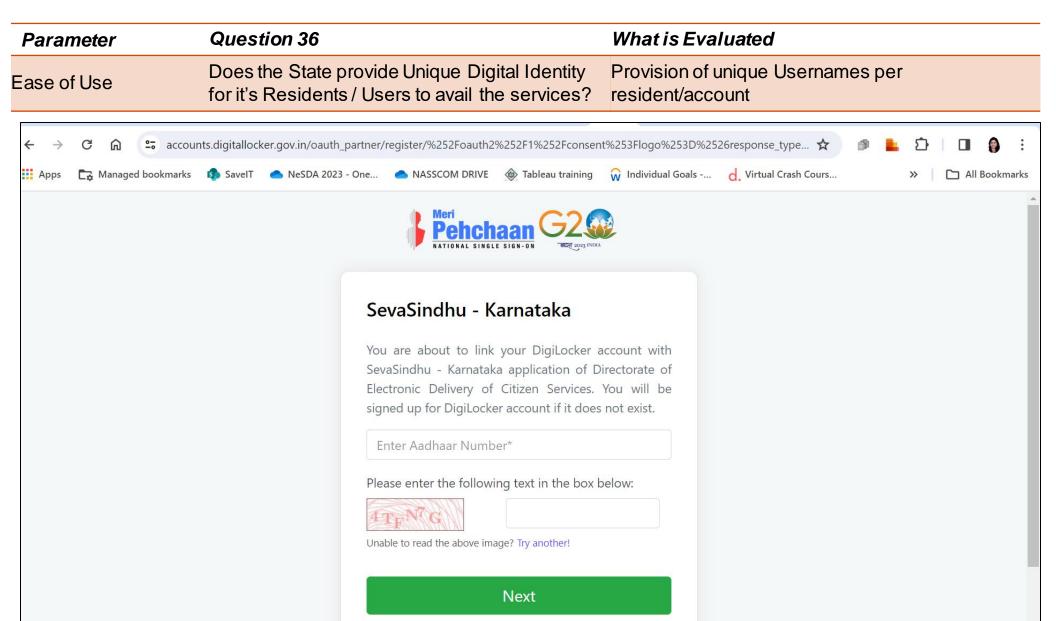

| Parameter   | Question 28                                                                                                        | What is Evaluated                                                                                                 |
|-------------|--------------------------------------------------------------------------------------------------------------------|-------------------------------------------------------------------------------------------------------------------|
| Ease of Use | Availability of Single Sign On (SSO) feature for users to sign in through an integrated authentication initiative? | Availability of Single Sign On (SSO) feature for users to sign in through an integrated authentication initiative |