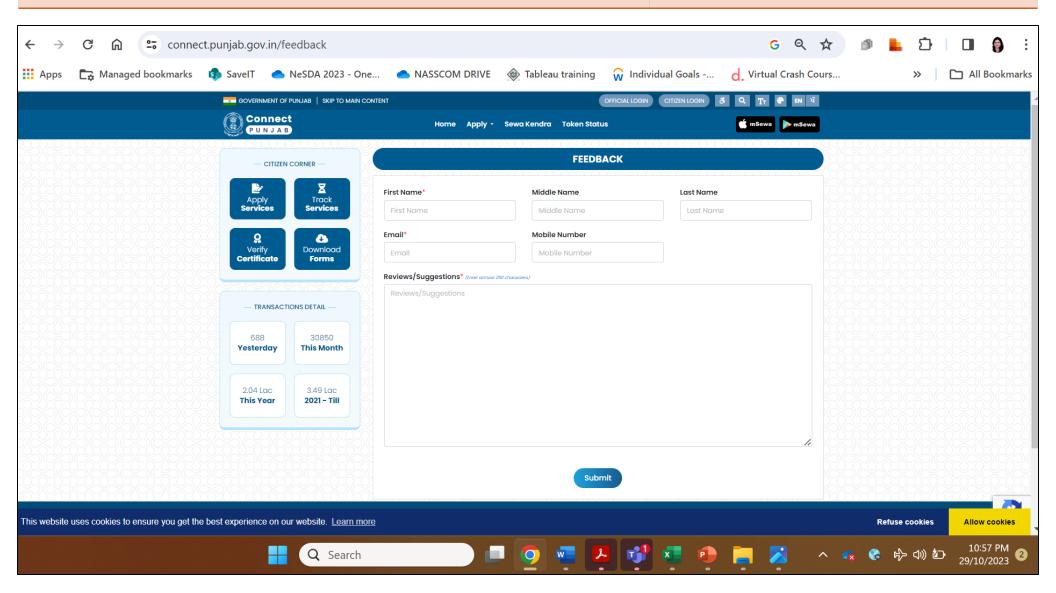

Parameter Question 26 What is Evaluated

Content Availability

Availability of facility for user to provide feedback/comments

The portal should have feature to comment or give a feedback on/within the page