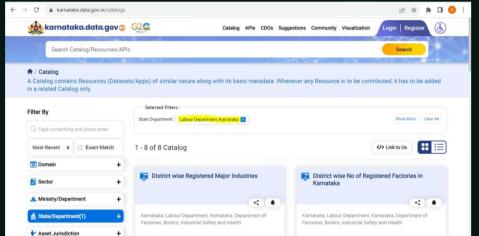

11:01 AM

29/10/2023

へ 🤷 🖫 🕬 🗈

Parameter Question 48 What is Evaluated

Open Government Data

Has State published datasets on the portal since 1st April 2022 which are accessible to the general public?

Availability of supporting document to justify the State published datasets on the portal since 1st April 2022

# Parameter Question 49 What is Evaluated

Open Government Data

Has the State published datasets on the portal identified under atleast 4 focus sectors of NeSDA since 1st April 2022?

Availability of such datasets on the portal identified under NeSDA

Parameter Question 50 What is Evaluated

Open Government Data

Does State provide facility to accept public requests for new data sets?

Availability of supporting document to justify accepting requests from public for new data sets