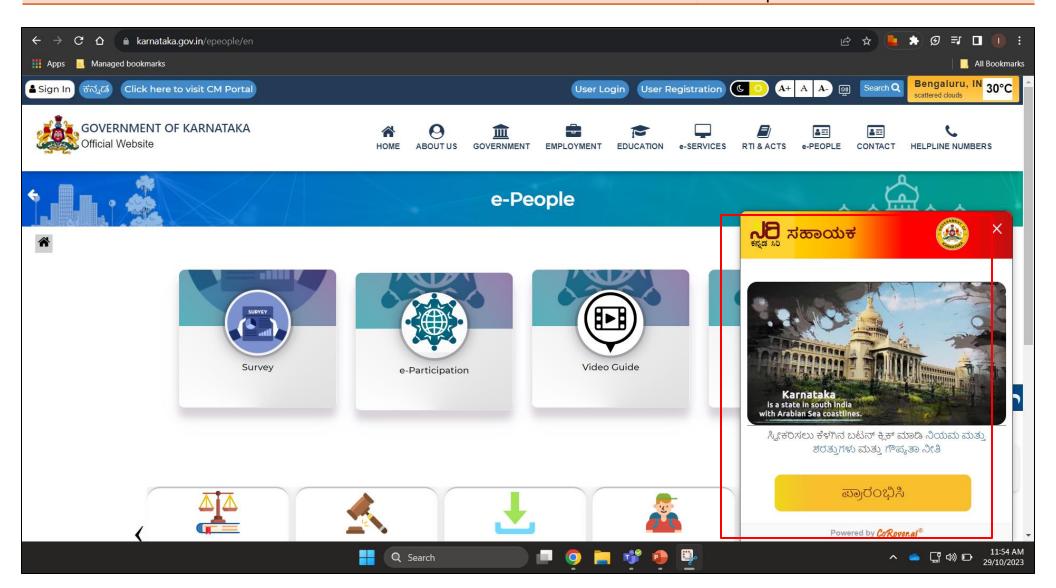

### Parameter Question 63 What is Evaluated

Leveraging Emerging Technologies Is AI based Chatbot service available on the portal to assist the users? (AI - Artificial Intelligence)

Availability of Chatbot service on the portal that provides support to users in the same way as one would talk with another person

Parameter Question 64 What is Evaluated

Leveraging Emerging Technologies

Is AI based Chatbot service available both in English and local language?

Provision of Multilingual support on the portal for people who don't speak English, or who are more comfortable speaking in another language