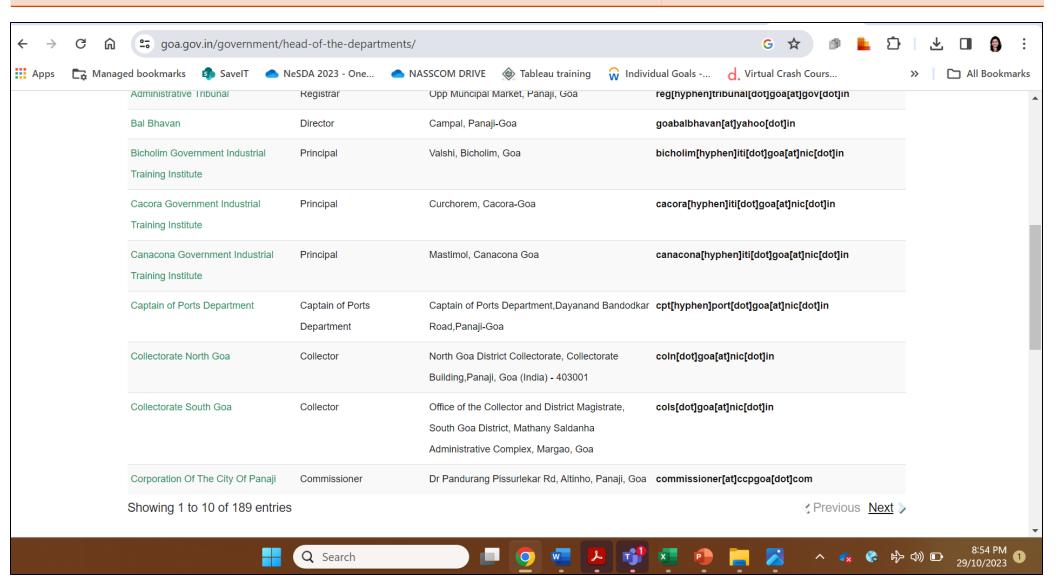

Parameter Question 18 What is Evaluated

Content Availability

Existence of a section providing the list of Districts with contact details of DM and senior officials?

Availability of information on districts with contact details of DM and senior officials on the portal