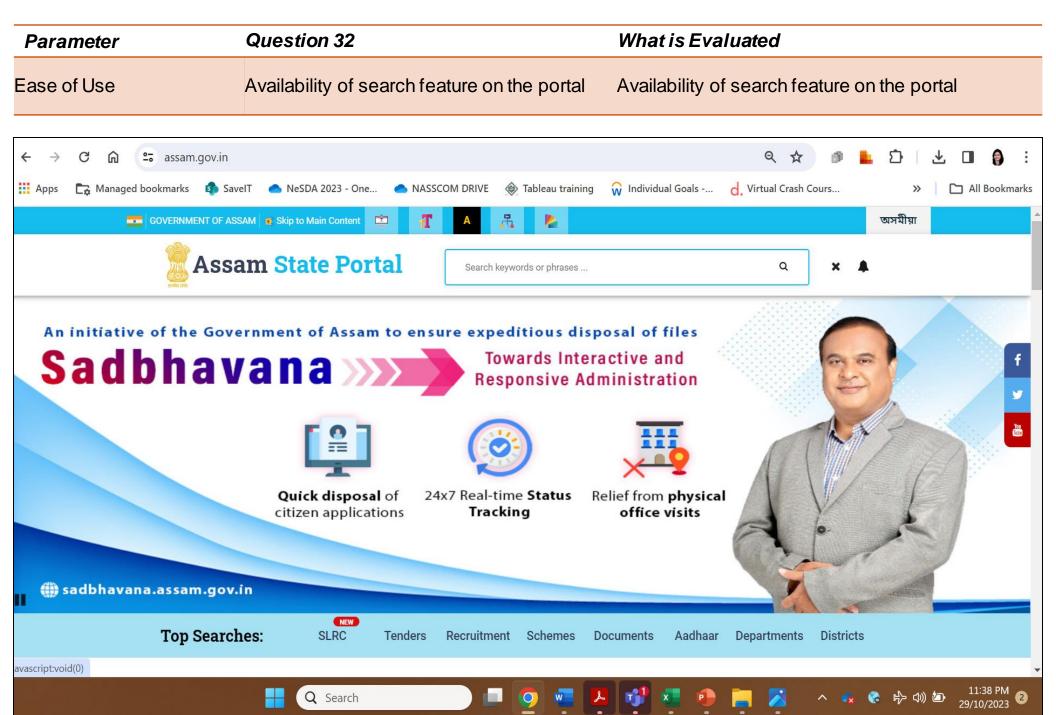

Parameter **Question 29** What is Evaluated

Ease of Use

of search engine optimization technique?

Is portal easy to find in top search engines - use The service link should be one among the top 5 search results.