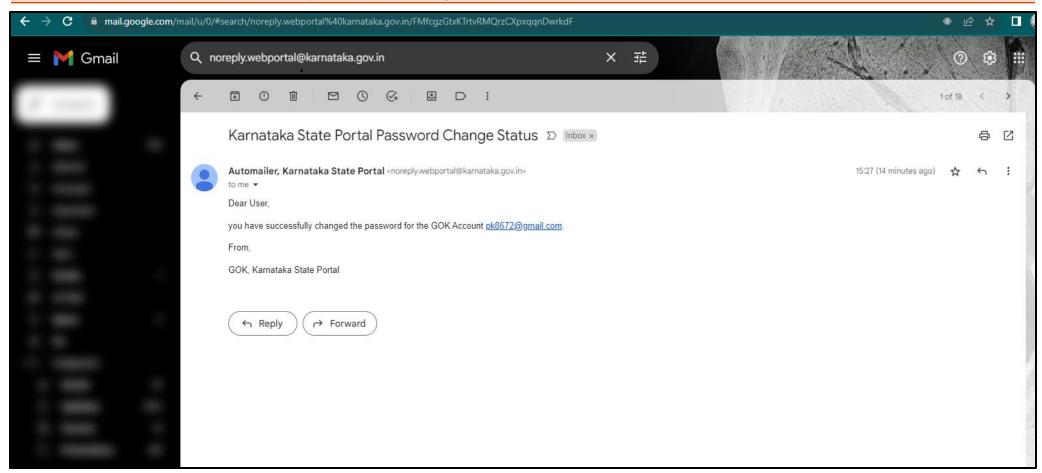

| Parameter | Question 43 | What is Evaluated |
|-----------|-------------|-------------------|
|-----------|-------------|-------------------|

Information Security and Privacy

Is the user intimated by email/SMS on password expiry, reset, change in password, change in user profile etc.

Availability of password status alerts through email/SMS

| i didilictoi             |  |
|--------------------------|--|
|                          |  |
| Information Security and |  |
| Privacy                  |  |

Parameter

# **Question 44**

Are alerts (SMS/email) available for unauthorized access to user profile, password changes etc.

#### What is Evaluated

Availability of the feature providing SMS/email alerts for unauthorized access to user profiles, password changes etc.

Parameter Question 45 What is Evaluated

Open Government Data

Does State have a dedicated portal on Open Government Data (OGD)?