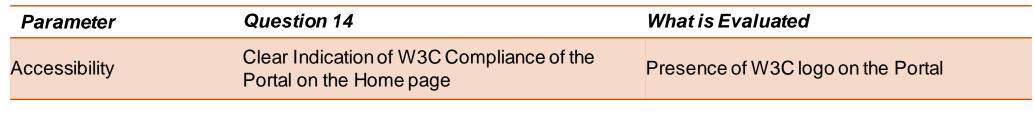

Illustrative Responses to Assessment Questionnaire

STATE PORTAL

Parameter Question 1 What is Evaluated State Portals provide a single window access to the information and links to the services being provided for Is the State Portal url provided in this survey the citizens and other stakeholders. It is suggested to Accessibility also listed in NGSP (https://services.india.gov.in/ have the State Portal url listed on NGSP. Kindly provide ) portal? the supporting document regarding presence of State Portal url on NGSP. All Bookmarks Managed bookmarks S Document Develop... Skip to main content +A A -A 🖊 हिन्दी an initiative under NATIONAL GOVERNMENT SERVICES PORTAL Find Government Services Faster Search a Kerala State Portal Home >> Search >> Kerala State Portal **Search Results** Popular Services related to 2859 services **Education and Learning** Health and Wellness Kerala State Portal Electricity, Water and Local services