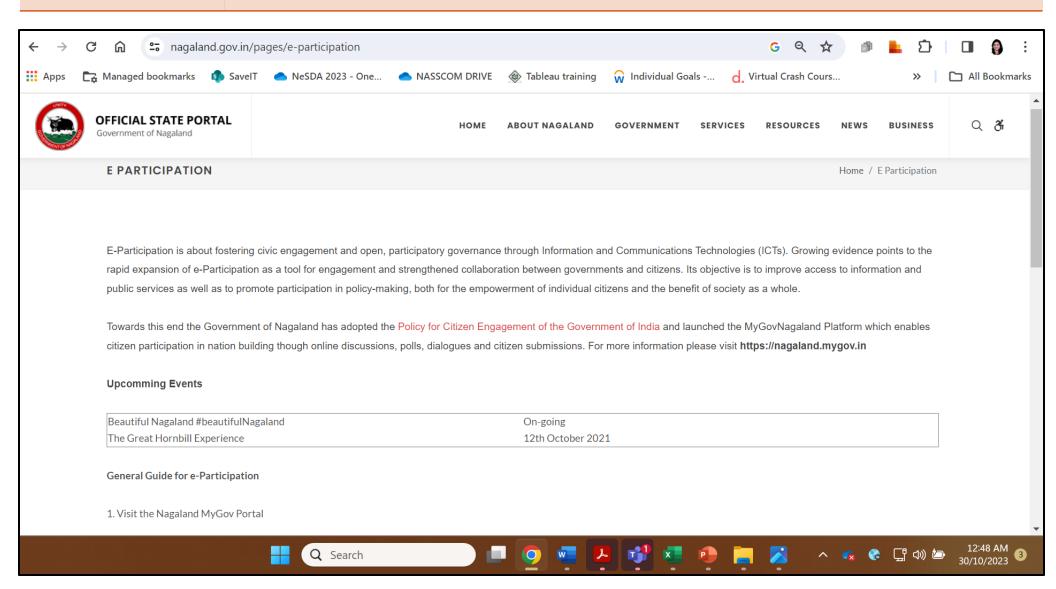

Parameter Question 54 What is Evaluated

E-Participation Does the State have a E-Participation policy?

Availability of E-Participation Policy on the State Portal

| Parameter       | Question 55                                                                                                | What is Evaluated                                                                                    |
|-----------------|------------------------------------------------------------------------------------------------------------|------------------------------------------------------------------------------------------------------|
| E-Participation | Does the State have a dedicated portal / sub-site for E-Participation to invite and obtain public opinion? | Presence of a dedicated portal / sub-site for<br>E-Participation to invite and obtain public opinion |