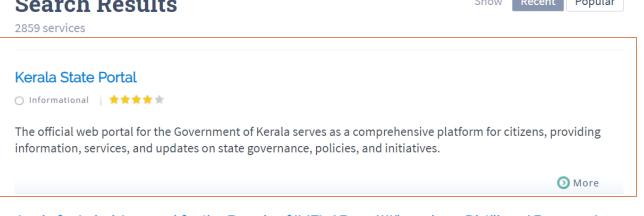

Illustrative Responses to Assessment Questionnaire

STATE PORTAL

Parameter Question 1 What is Evaluated State Portals provide a single window access to the information and links to the services being provided for Is the State Portal url provided in this survey the citizens and other stakeholders. It is suggested to Accessibility also listed in NGSP (https://services.india.gov.in/ have the State Portal url listed on NGSP. Kindly provide ) portal? the supporting document regarding presence of State Portal url on NGSP. All Bookmarks Managed bookmarks S Document Develop... Skip to main content +A A -A 🖊 हिन्दी an initiative under NATIONAL GOVERNMENT SERVICES PORTAL Find Government Services Faster Search a Kerala State Portal Home >> Search >> Kerala State Portal **Search Results** Popular Services related to 2859 services **Education and Learning** Health and Wellness Kerala State Portal Electricity, Water and Local services