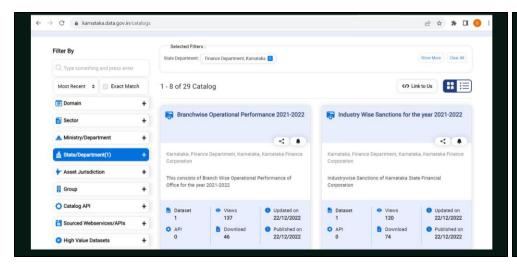

Availability of a dedicated portal on Open Government Data (OGD)

Parameter Question 46 What is Evaluated

Open Government Data

Is the link of this OGD portal available on the State Portal?

Availability of the OGD portal link on the State Portal

**Controlled Vocabulary Services** 

Q Search

Suggest Dataset

**Policies** 

, Ministry of Electronics & Information Technology , Government of

India. The content published on data.gov.in are owned by the respective