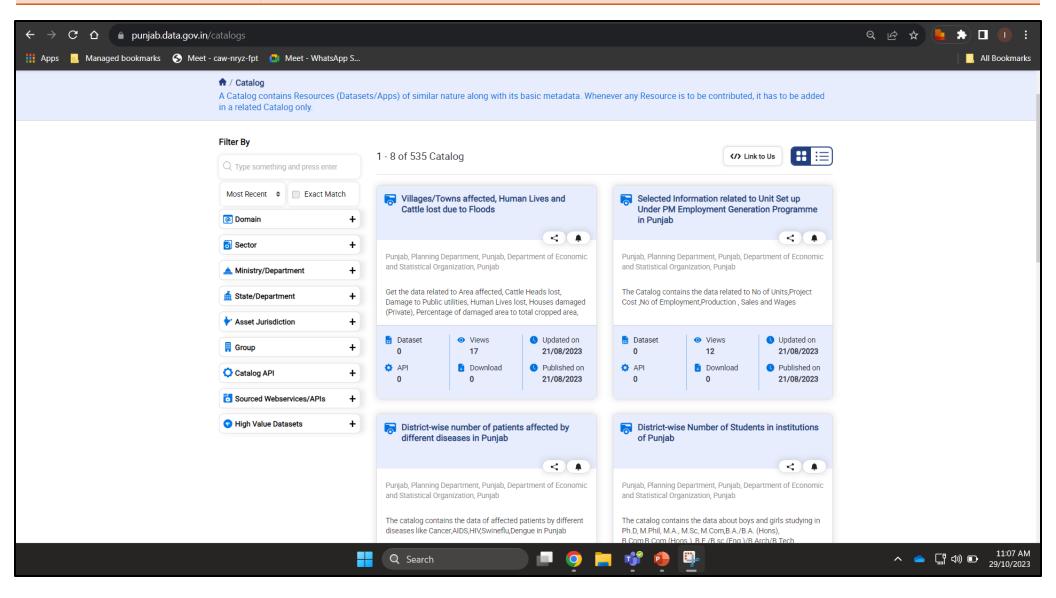

Availability of a dedicated portal on Open Government Data (OGD)

Parameter Question 46 What is Evaluated

Open Government Data

Is the link of this OGD portal available on the State Portal?

Availability of the OGD portal link on the State Portal

**Controlled Vocabulary Services** 

Q Search

Suggest Dataset

**Policies** 

, Ministry of Electronics & Information Technology , Government of

India. The content published on data.gov.in are owned by the respective