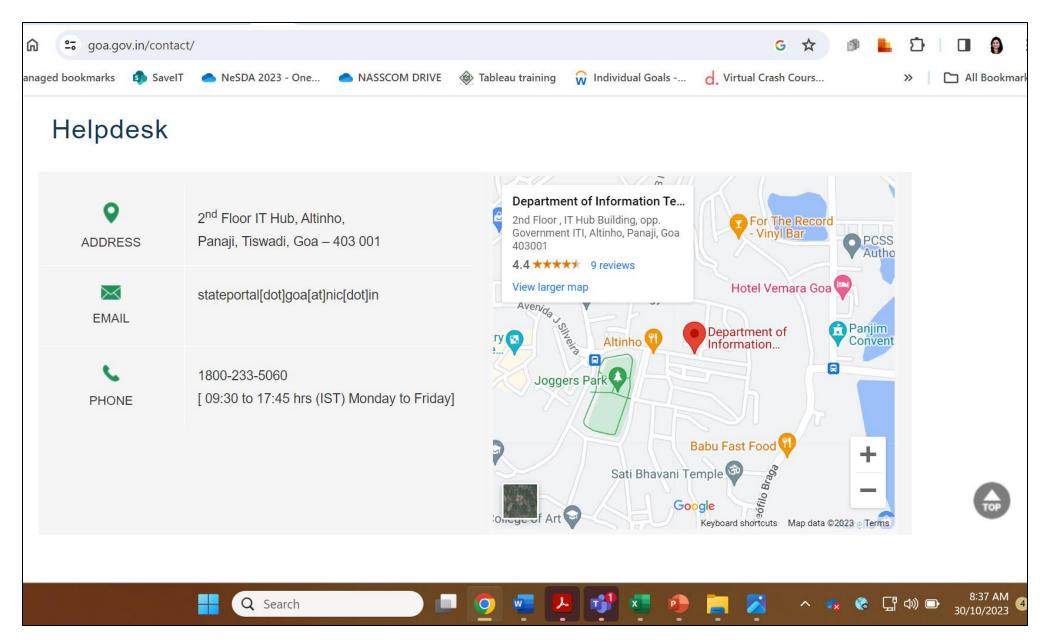

| Parameter     | Question 5                                                                                | What is Evaluated                                                                              |
|---------------|-------------------------------------------------------------------------------------------|------------------------------------------------------------------------------------------------|
| Accessibility | Does the portal provide help desk/online support/call center/help line numbers for users? | Availability of help desk/online support/call center/help line numbers for users on the portal |