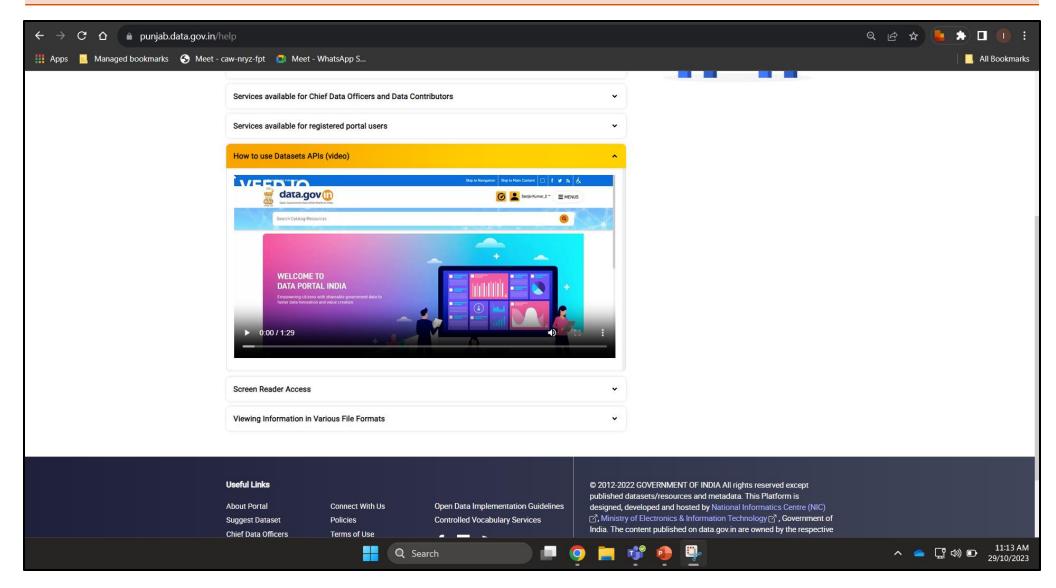

Parameter Question 51 What is Evaluated

Open Government Data

Are the tutorials / guidance / videos for using the OGD portal available on the State/OGD portal?

Availability of supporting document to justify the features to play video within the page