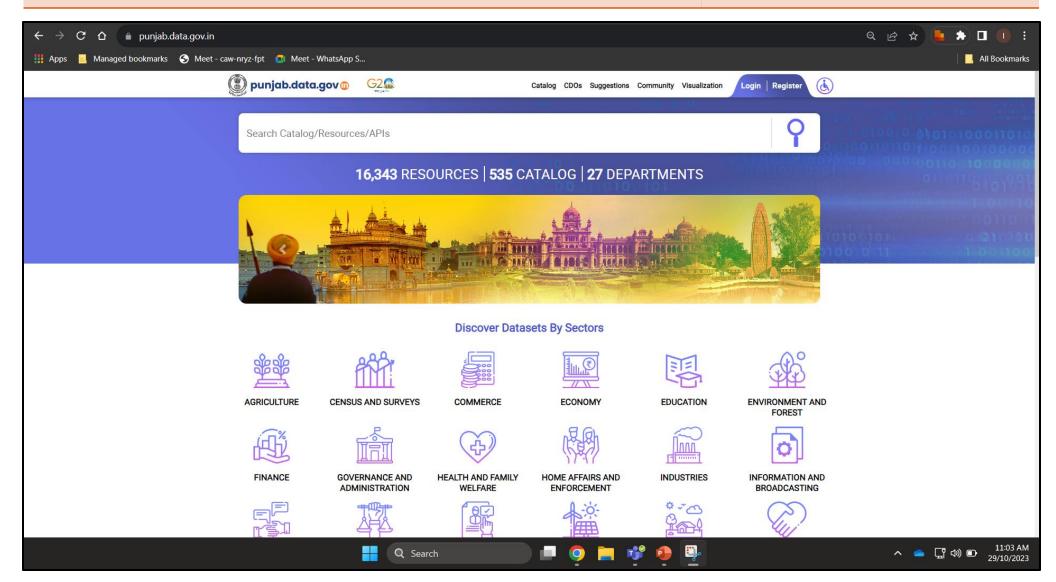

#### What is Evaluated

Availability of the feature providing SMS/email alerts for unauthorized access to user profiles, password changes etc.

Parameter Question 45 What is Evaluated

Open Government Data

Does State have a dedicated portal on Open Government Data (OGD)?

Availability of a dedicated portal on Open Government Data (OGD)

Parameter Question 46 What is Evaluated

Open Government Data

Is the link of this OGD portal available on the State Portal?

Availability of the OGD portal link on the State Portal

**Controlled Vocabulary Services** 

Q Search

Suggest Dataset

**Policies** 

, Ministry of Electronics & Information Technology , Government of

India. The content published on data.gov.in are owned by the respective