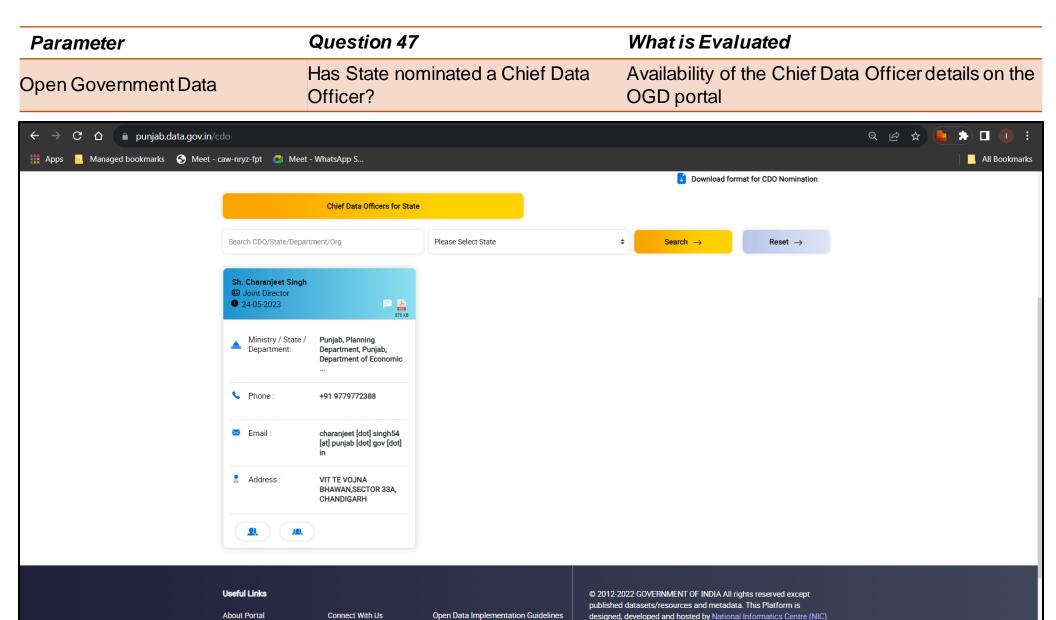

#### What is Evaluated

Availability of the feature providing SMS/email alerts for unauthorized access to user profiles, password changes etc.

Parameter Question 45 What is Evaluated

Open Government Data

Does State have a dedicated portal on Open Government Data (OGD)?