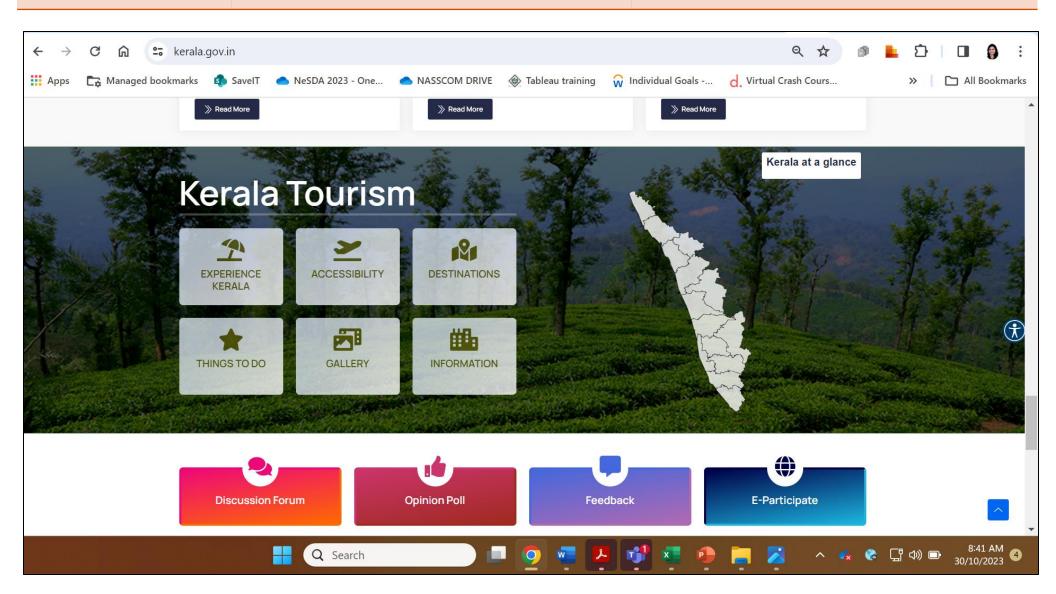

| Parameter     | Question 6                                                                     | What is Evaluated                                      |
|---------------|--------------------------------------------------------------------------------|--------------------------------------------------------|
| Accessibility | Has the tourist information been prominently linked and visible on the portal? | Availability of information for tourists on the portal |