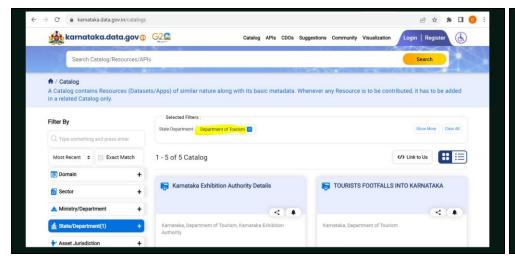

11:01 AM

29/10/2023

へ 🤷 🖫 🕬 🗈

Parameter Question 48 What is Evaluated

Open Government Data

Has State published datasets on the portal since 1st April 2022 which are accessible to the general public?

Availability of supporting document to justify the State published datasets on the portal since 1st April 2022

# Parameter Question 49 What is Evaluated

Open Government Data

Has the State published datasets on the portal identified under atleast 4 focus sectors of NeSDA since 1st April 2022?

Availability of such datasets on the portal identified under NeSDA

Parameter Question 50 What is Evaluated

Open Government Data

Does State provide facility to accept public requests for new data sets?

Availability of supporting document to justify accepting requests from public for new data sets