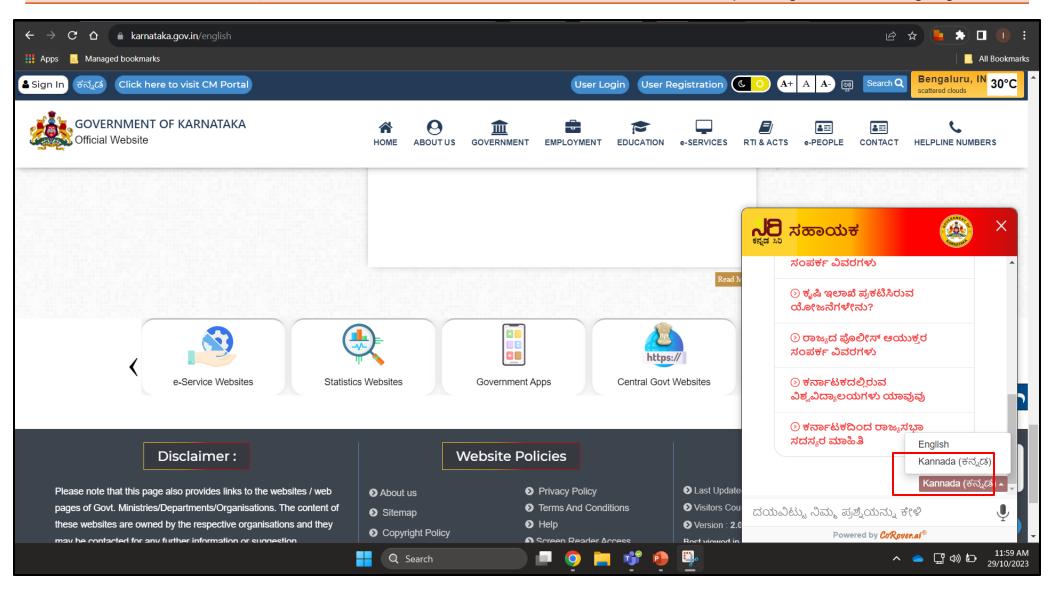

Parameter Question 64 What is Evaluated

Leveraging Emerging Technologies

Is AI based Chatbot service available both in English and local language?

Provision of Multilingual support on the portal for people who don't speak English, or who are more comfortable speaking in another language