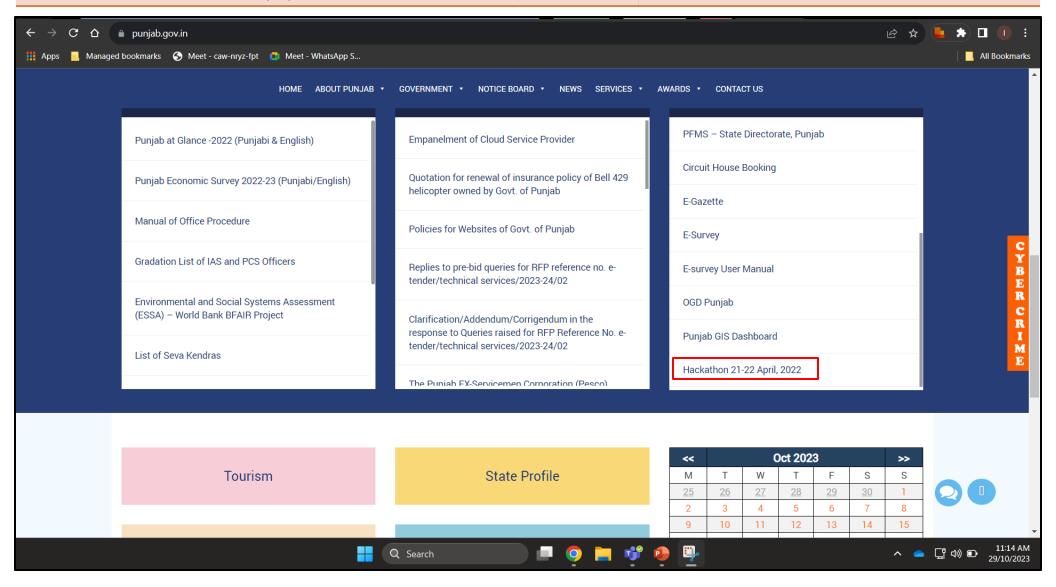

Parameter Question 52 What is Evaluated

Open Government Data

Has State organized promotional campaigns / open data app competitions / hackathons to engage with developer community?

Availability of supporting document to justify organizing promotional campaigns / open data app competitions / hackathons