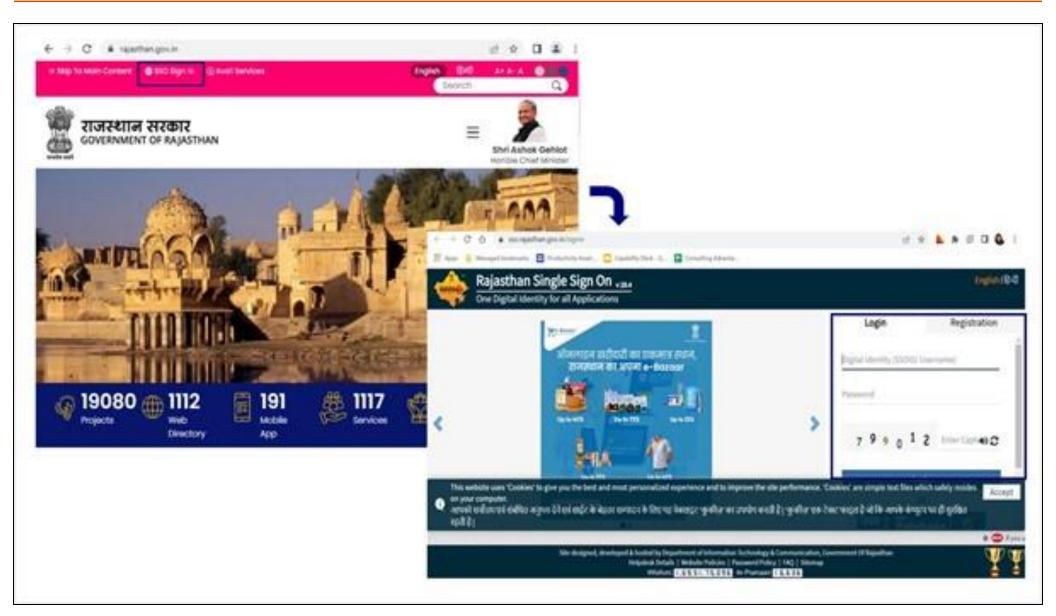

| Parameter   | Question 28                                                                                                        | What is Evaluated                                                                                                 |
|-------------|--------------------------------------------------------------------------------------------------------------------|-------------------------------------------------------------------------------------------------------------------|
| Ease of Use | Availability of Single Sign On (SSO) feature for users to sign in through an integrated authentication initiative? | Availability of Single Sign On (SSO) feature for users to sign in through an integrated authentication initiative |