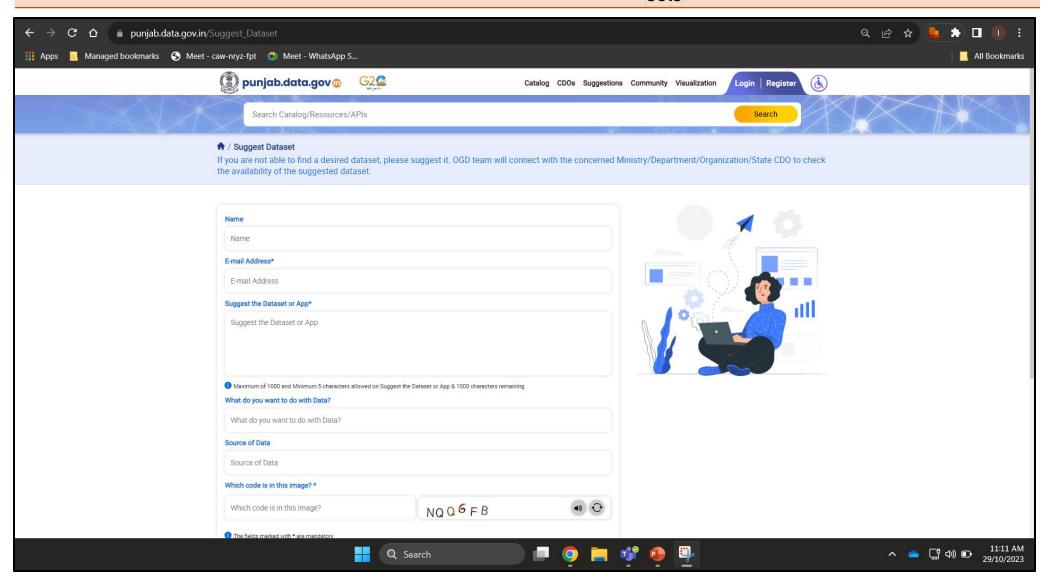

Parameter Question 50 What is Evaluated

Open Government Data

Does State provide facility to accept public requests for new data sets?

Availability of supporting document to justify accepting requests from public for new data sets