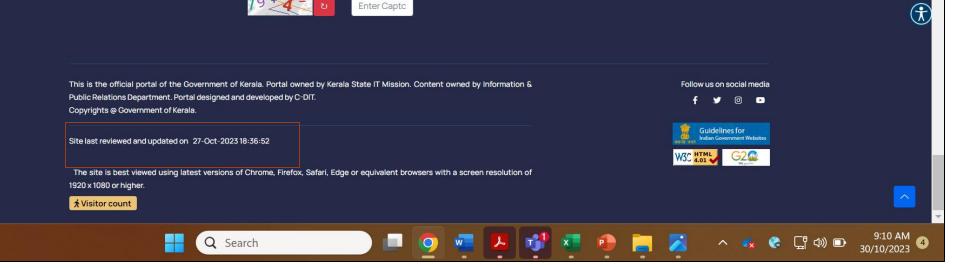

Subscribe

Mobile Number

What is new in the site

Help FAQ Parameter Question 21 What is Evaluated

**Content Availability** 

Is last updated timestamp on each page of the portal as of current year Information on Time Stamps on each page of the portal as of current year