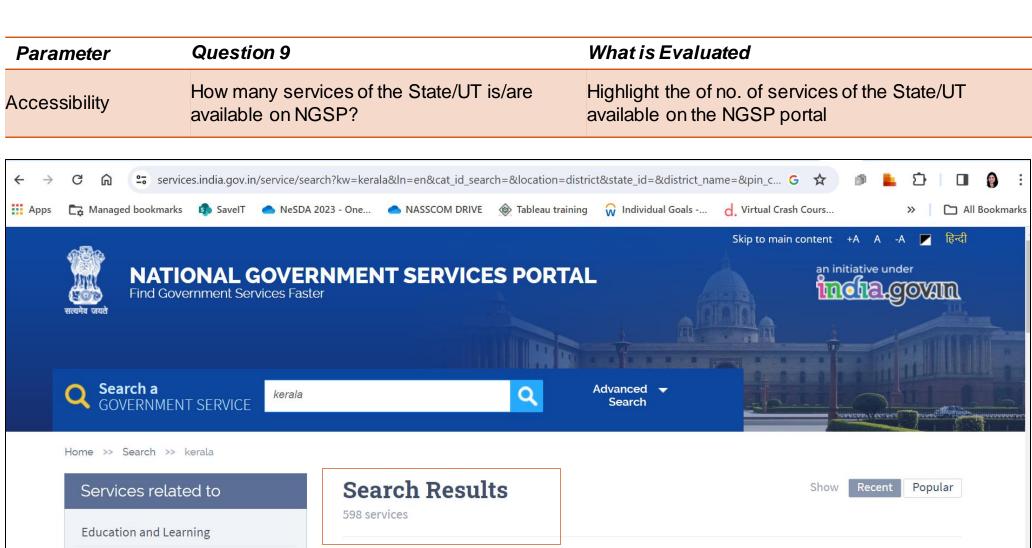

| Parameter                                                                                      | Question 31                                                                                   |                                                                                                                                 | Whati                                                                                                  | s Evaluated                                                                                              |                                                                                              |
|------------------------------------------------------------------------------------------------|-----------------------------------------------------------------------------------------------|---------------------------------------------------------------------------------------------------------------------------------|--------------------------------------------------------------------------------------------------------|----------------------------------------------------------------------------------------------------------|----------------------------------------------------------------------------------------------|
| Ease of Use                                                                                    | services and inforr                                                                           | ple portal navigation<br>nation (Eg. A to Z se<br>wise Service Group                                                            | ervices Index, Index,                                                                                  | •                                                                                                        |                                                                                              |
| ← → ♂ ☆ °5 serv                                                                                | vices.kerala.gov.in                                                                           |                                                                                                                                 |                                                                                                        | Q ☆                                                                                                      | □ 日 日 日 日 日 日 日 日 日 日 日 日 日 日 日 日 日                                                          |
| Apps 🕞 Managed bookmark                                                                        | ks SavelT NeSDA 2023 -                                                                        | One   NASSCOM DRIVE                                                                                                             | Tableau training 🔐 Individual Go                                                                       | als d. Virtual Crash Cours                                                                               | »   🗀 All Bookmarks                                                                          |
| <b>∂</b> * Farmers                                                                             | Social Security &                                                                             | Pensioners S                                                                                                                    | Students 🔐 Utilit                                                                                      | ies & Govt Payments                                                                                      | Women and Children                                                                           |
| •                                                                                              | Showing 84 services out of 912 services                                                       | es                                                                                                                              | (All depart                                                                                            | tments (81)                                                                                              |                                                                                              |
|                                                                                                | A B C                                                                                         |                                                                                                                                 | NOPQRSTUVW                                                                                             | X Y Z                                                                                                    |                                                                                              |
|                                                                                                | ***************************************                                                       |                                                                                                                                 |                                                                                                        |                                                                                                          |                                                                                              |
| <b>8</b> Farmers                                                                               | Farmers                                                                                       | Business                                                                                                                        | Business                                                                                               | Business                                                                                                 | Business                                                                                     |
| Machinery from Custom Hiring Centers Department of Agriculture Development and Farmers Welfare | Machinery from Agro Service Centers Department of Agriculture Development and Farmers Welfare | Manufacturing license for compound<br>fertilizer/bio fertilizer<br>Department of Agriculture Development<br>and Farmers Welfare | <b>District-licence-wholesale fertilizer</b> Department of Agriculture Development and Farmers Welfare | Licence-pesticide production-<br>distribution  Department of Agriculture Development and Farmers Welfare | licence for Pesticide Distribution Department of Agriculture Development and Farmers Welfare |
| View details Apply Online                                                                      | View details Apply Online                                                                     | View details / Apply Online                                                                                                     | View details P Apply Online                                                                            | View details P Apply Online                                                                              | View details / Apply Online                                                                  |
| <b>&amp;</b><br>Farmers                                                                        | <b>QP</b> Public                                                                              | <b>iội</b><br>Public                                                                                                            | Sther services                                                                                         | Sther services                                                                                           | Business                                                                                     |

Q Search

^ **₹ ©** □ **4**) □ 9:14 AM 4

| Parameter   | Question 33                                            | What is Evaluated                                                                                                 |
|-------------|--------------------------------------------------------|-------------------------------------------------------------------------------------------------------------------|
| Ease of Use | Existence of a separate section for Help on the portal | Availability of Help Section which includes all kind of knowledge support a user may need while using the portal. |