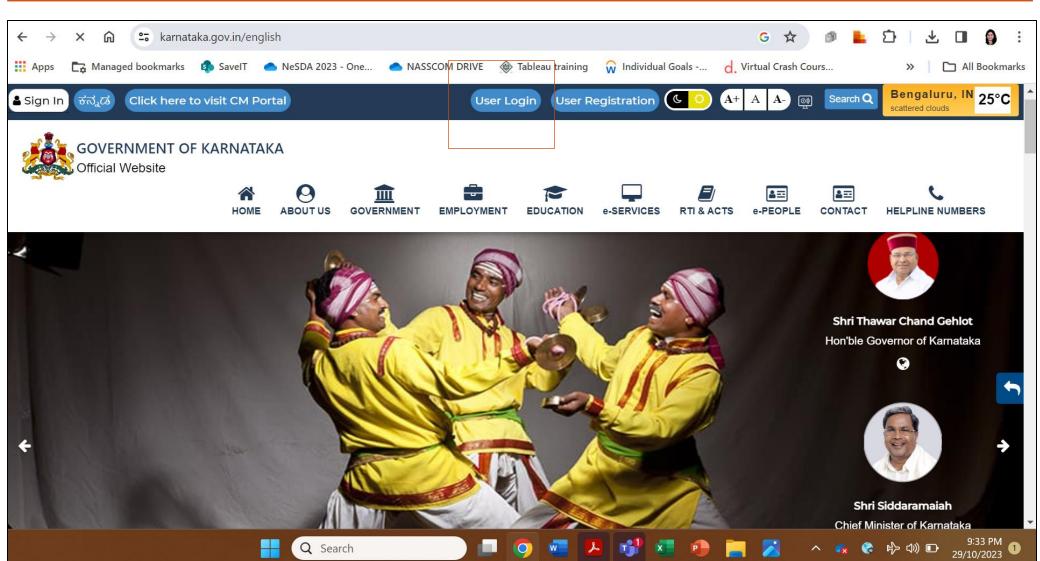

## Accessibility

Availability of features to enable access to portal for people with visual/audio/motor disabilities

Availability of features to enable differently abled people (visual/audio/motor disabilities) access the portal