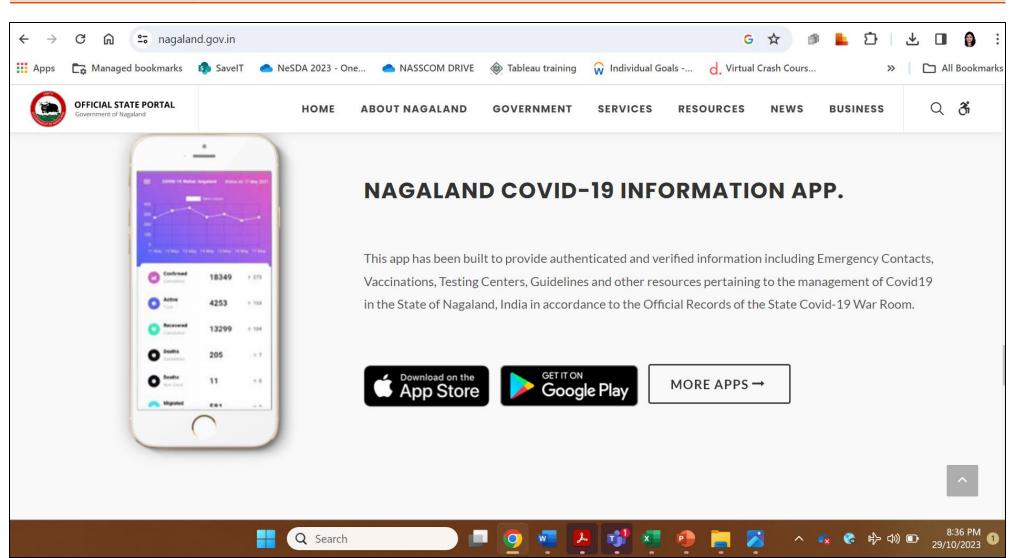

Q Search

Apply for Label Approval for the Brands of IMFL/ Beer/ Wine where Distillery/ Brewery/ Winery/ Compounding, Blending and Bottling Units within the State, for supply within the

| Parameter     | Question 3 | What is Evaluated                                                                                           |
|---------------|------------|-------------------------------------------------------------------------------------------------------------|
| Accessibility | , i        | Availability of information that Mobile App can be downloaded through Google PlayStore, Apple AppStore, etc |