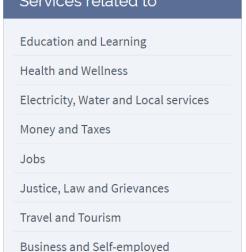

Illustrative Responses to Assessment Questionnaire

STATE PORTAL

Parameter Question 1 What is Evaluated State Portals provide a single window access to the information and links to the services being provided for Is the State Portal url provided in this survey the citizens and other stakeholders. It is suggested to Accessibility also listed in NGSP (https://services.india.gov.in/ have the State Portal url listed on NGSP. Kindly provide ) portal? the supporting document regarding presence of State Portal url on NGSP. All Bookmarks Managed bookmarks S Document Develop... Skip to main content +A A -A 🖊 हिन्दी an initiative under NATIONAL GOVERNMENT SERVICES PORTAL Find Government Services Faster Search a Kerala State Portal Home >> Search >> Kerala State Portal **Search Results** Popular Services related to 2859 services **Education and Learning** Health and Wellness Kerala State Portal Electricity, Water and Local services