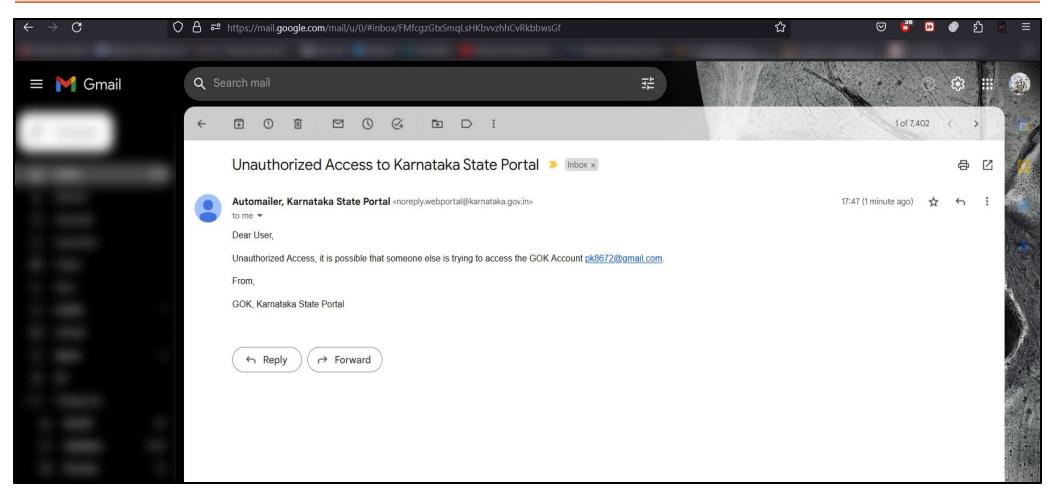

# **Question 44**

Are alerts (SMS/email) available for unauthorized access to user profile, password changes etc.

#### What is Evaluated

Availability of the feature providing SMS/email alerts for unauthorized access to user profiles, password changes etc.

Parameter Question 45 What is Evaluated

Open Government Data

Does State have a dedicated portal on Open Government Data (OGD)?