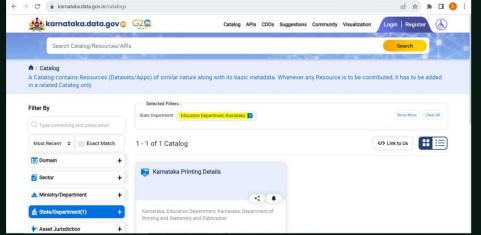

Availability of a dedicated portal on Open Government Data (OGD)

Parameter Question 46 What is Evaluated

Open Government Data

Is the link of this OGD portal available on the State Portal?

Availability of the OGD portal link on the State Portal

**Controlled Vocabulary Services** 

Q Search

Suggest Dataset

**Policies** 

, Ministry of Electronics & Information Technology , Government of

India. The content published on data.gov.in are owned by the respective