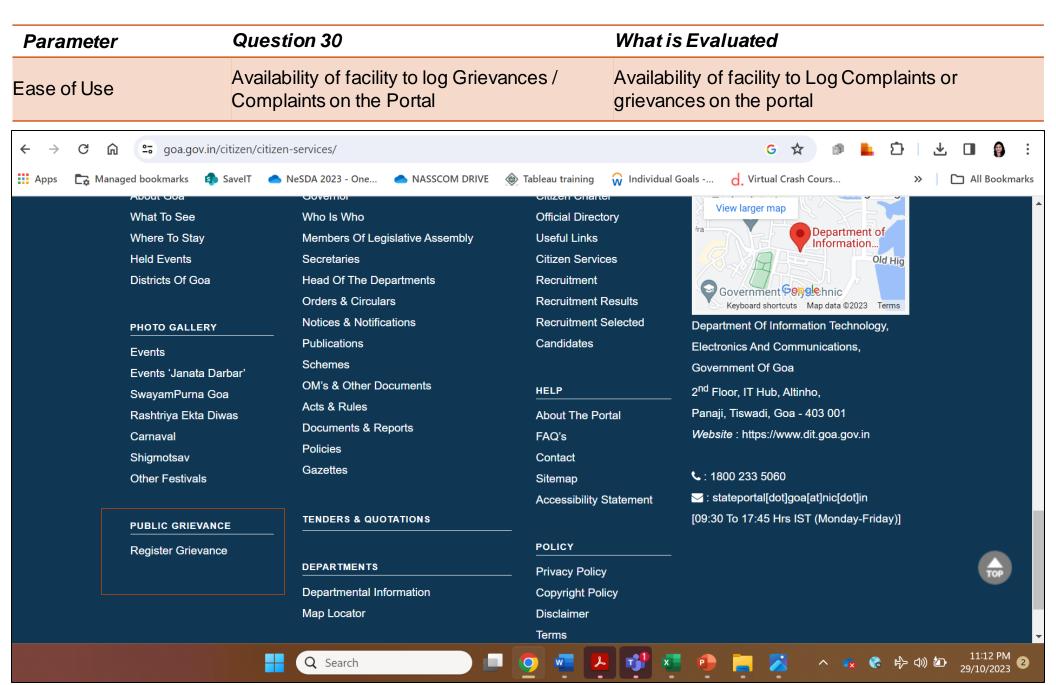

Parameter Question 26 What is Evaluated

Content Availability

Availability of facility for user to provide feedback/comments

The portal should have feature to comment or give a feedback on/within the page