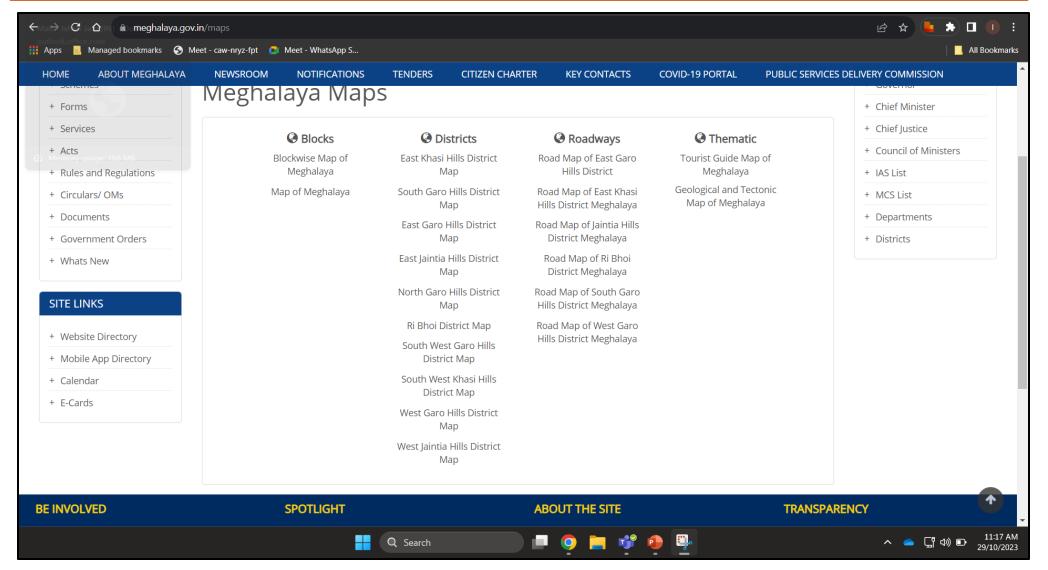

Parameter Question 53 What is Evaluated

Open Government Data

Does the State provide the facility to download GIS maps / geospatial data?

Availability supporting document to justify the provision of the download feature on the portal to download GIS maps / geospatial data