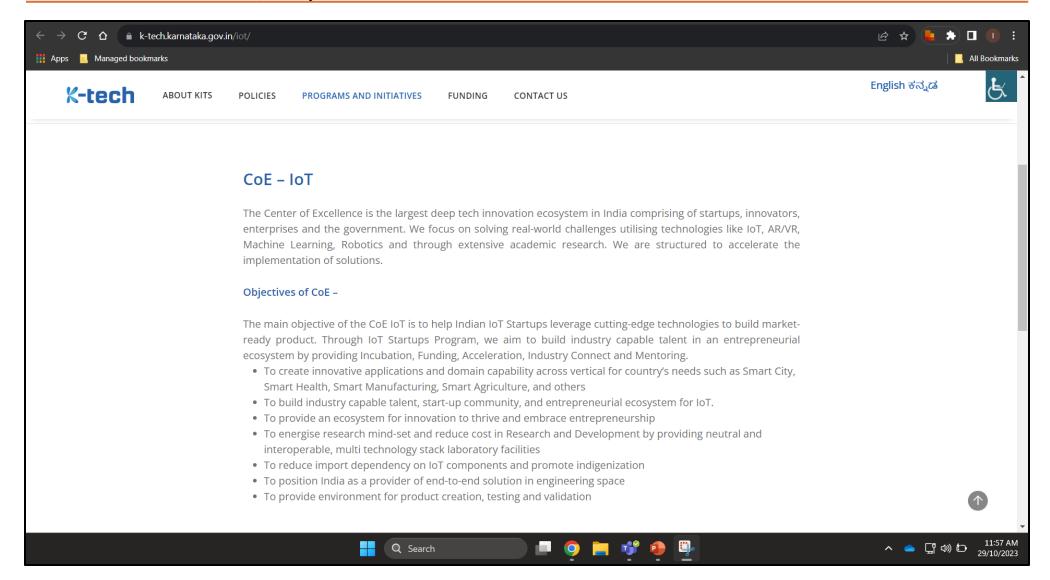

| Parameter                           | Question 62                                                                                                                                                                                  | What is Evaluated                                                                                                  |
|-------------------------------------|----------------------------------------------------------------------------------------------------------------------------------------------------------------------------------------------|--------------------------------------------------------------------------------------------------------------------|
| Leveraging Emerging<br>Technologies | Does the State have a specific strategy on leveraging other emerging technologies - Block Chain, Internet of Things (IoT), Big Data, Robotics, Augmented Reality, Virtual Reality, 5G, etc.? | Availability of a supporting document - Strategy Document / Note to justify leveraging other emerging technologies |