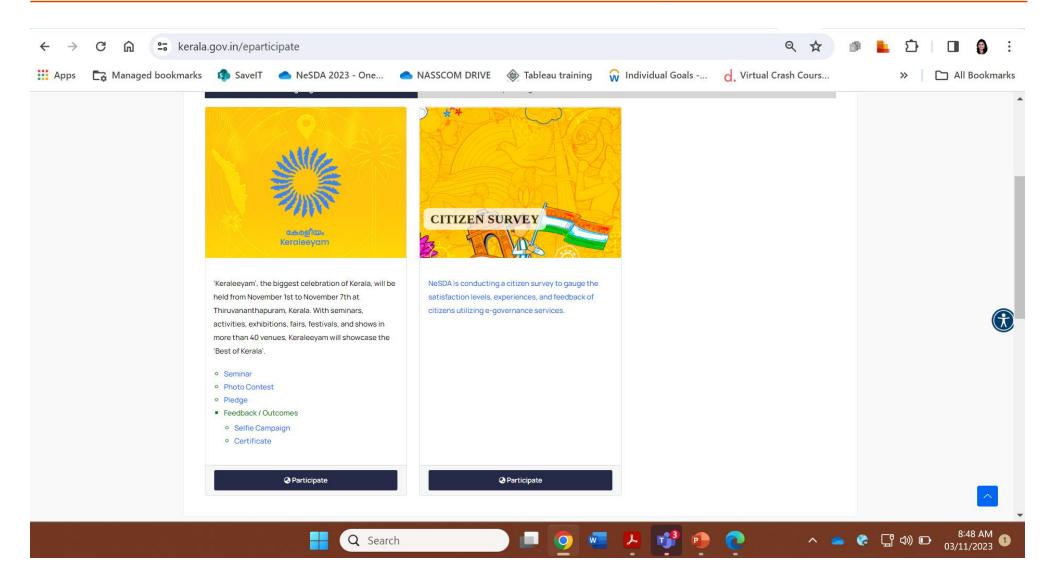

Parameter

Question 50

What is Evaluated

Presence of a dedicated portal / sub-site for E-Participation to invite and obtain public opinion?

Presence of a dedicated portal / sub-site for E-Participation to invite and obtain public opinion

Parameter Question 51 What is Evaluated

E-Participation Is the link of E-Participation portal available on the City Portal?

Availability of link of E-Participation on the portal

Parameter

Question 52

What is Evaluated