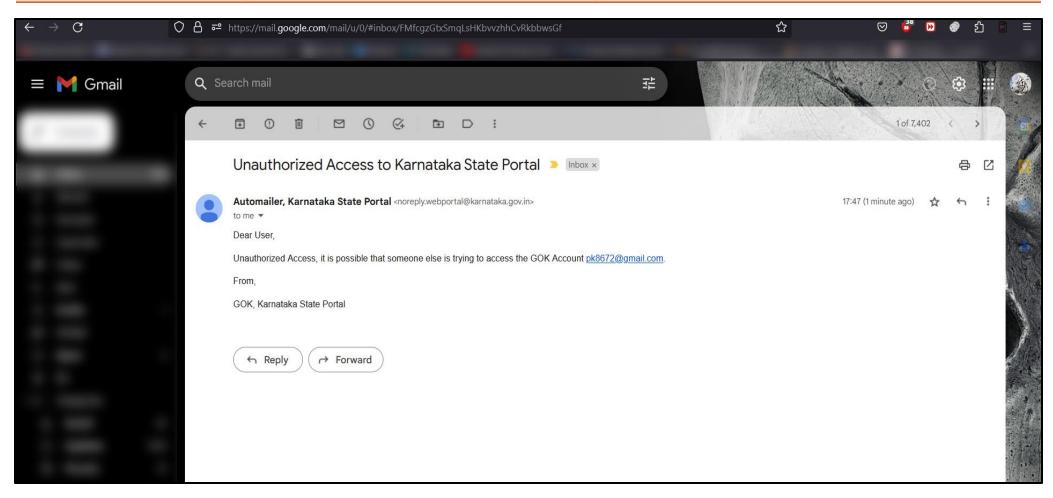

## **Question 41**

Are alerts (SMS/email) available for unauthorized access to user profile, password changes etc.

#### What is Evaluated

Availability of the feature providing SMS/email alerts for unauthorized access to user profiles, password changes etc.

Parameter Question 42 What is Evaluated

Open Government Data

Does City have a dedicated portal on Open Government Data (OGD)?