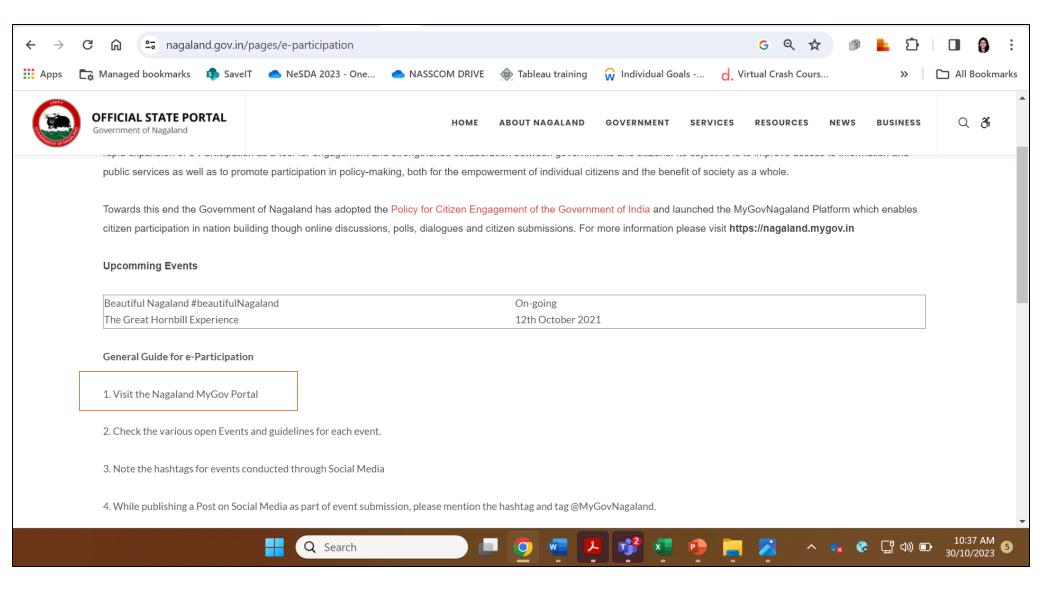

Parameter

Question 50

What is Evaluated

Presence of a dedicated portal / sub-site for E-Participation to invite and obtain public opinion?

Presence of a dedicated portal / sub-site for E-Participation to invite and obtain public opinion