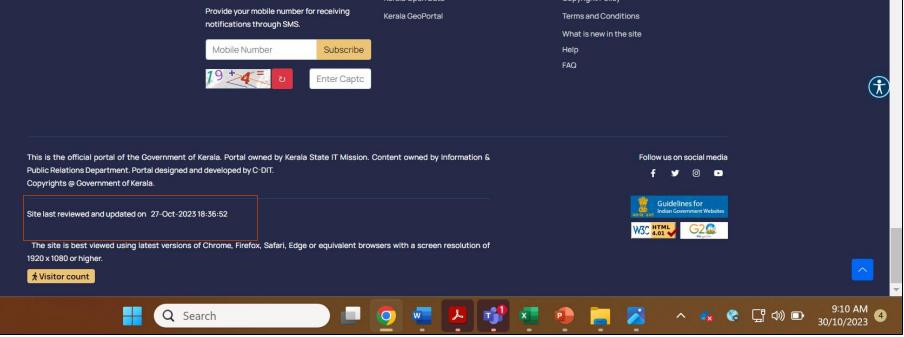

Parameter Question 19 What is Evaluated

**Content Availability** 

Is last updated timestamp on each page of the portal as of current year

Information on Time Stamps on each page of the portal as of current year