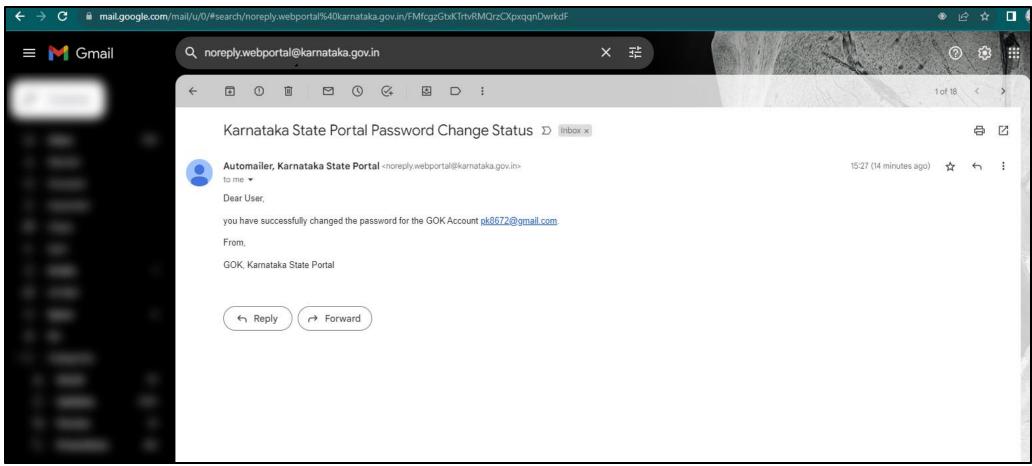

Password

| Parameter                        | Question 40                                                                                                   | What is Evaluated                                        |
|----------------------------------|---------------------------------------------------------------------------------------------------------------|----------------------------------------------------------|
| Information Security and Privacy | Is the user intimated by email/SMS on password expiry, reset, change in password, change in user profile etc. | Availability of password status alerts through email/SMS |
|                                  |                                                                                                               |                                                          |

## **Question 41**

Are alerts (SMS/email) available for unauthorized access to user profile, password changes etc.

#### What is Evaluated

Availability of the feature providing SMS/email alerts for unauthorized access to user profiles, password changes etc.

Parameter Question 42 What is Evaluated

Open Government Data

Does City have a dedicated portal on Open Government Data (OGD)?