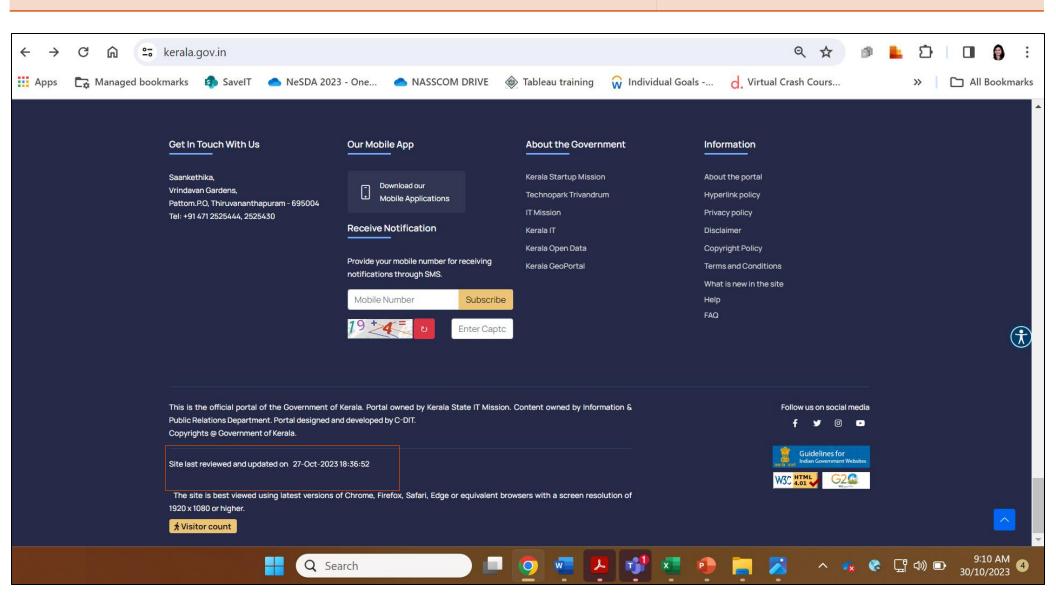

Parameter Question 19 What is Evaluated

**Content Availability** 

Is last updated timestamp on each page of the portal as of current year

Information on Time Stamps on each page of the portal as of current year