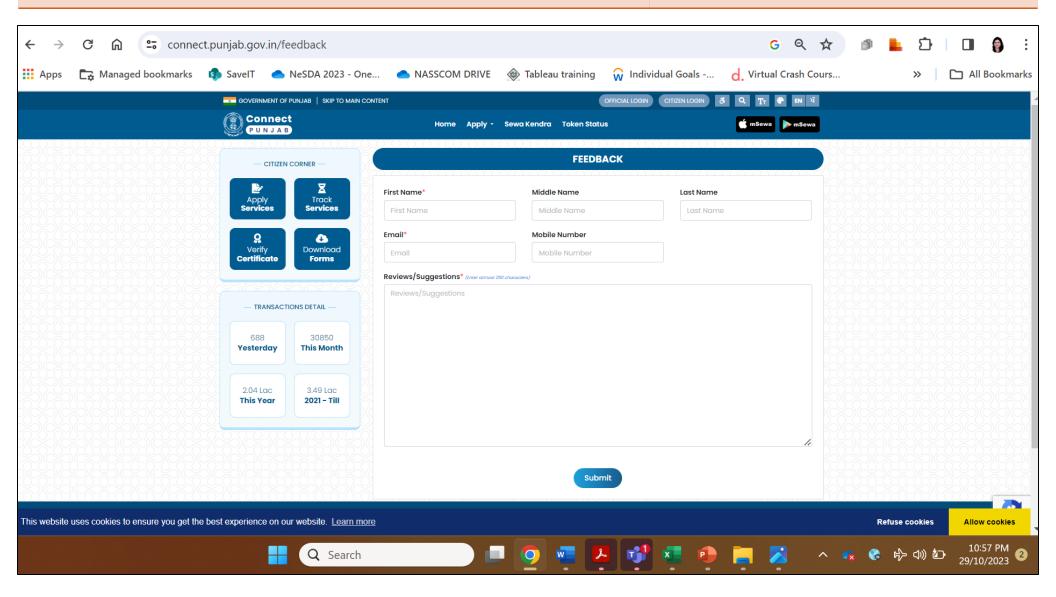

Parameter Question 24 What is Evaluated

Content Availability

Availability of facility for user to provide feedback/comments

The portal should have feature to comment or give a feedback on/within the page