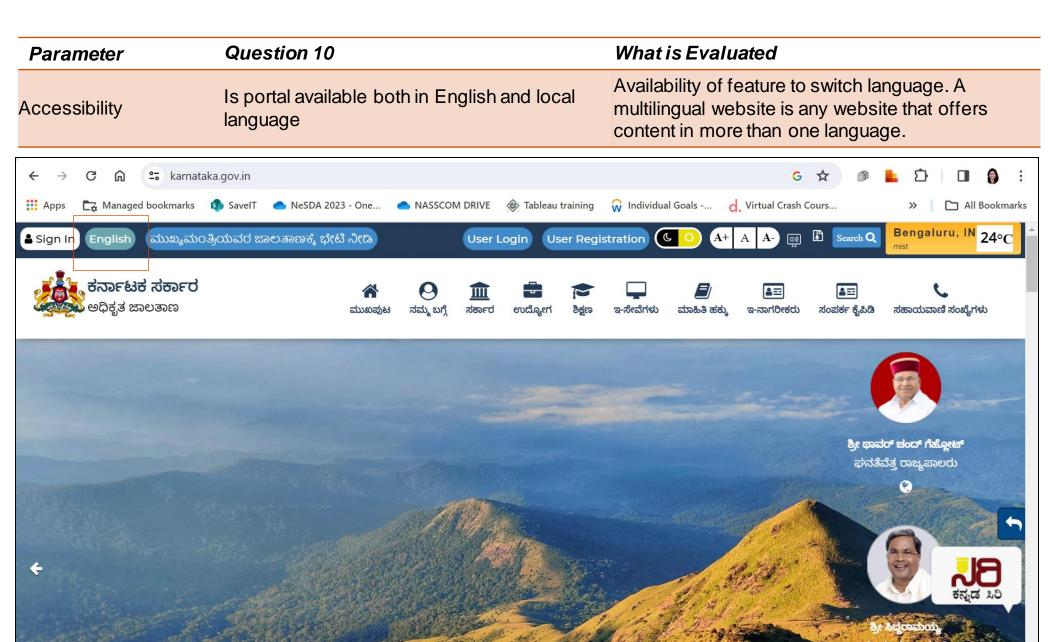

Parameter Question 59 What is Evaluated

Leveraging Emerging Technologies

Is AI based Chatbot service available both in English and local language?

Provision of Multilingual support on the portal for people who don't speak English, or who are more comfortable speaking in another language