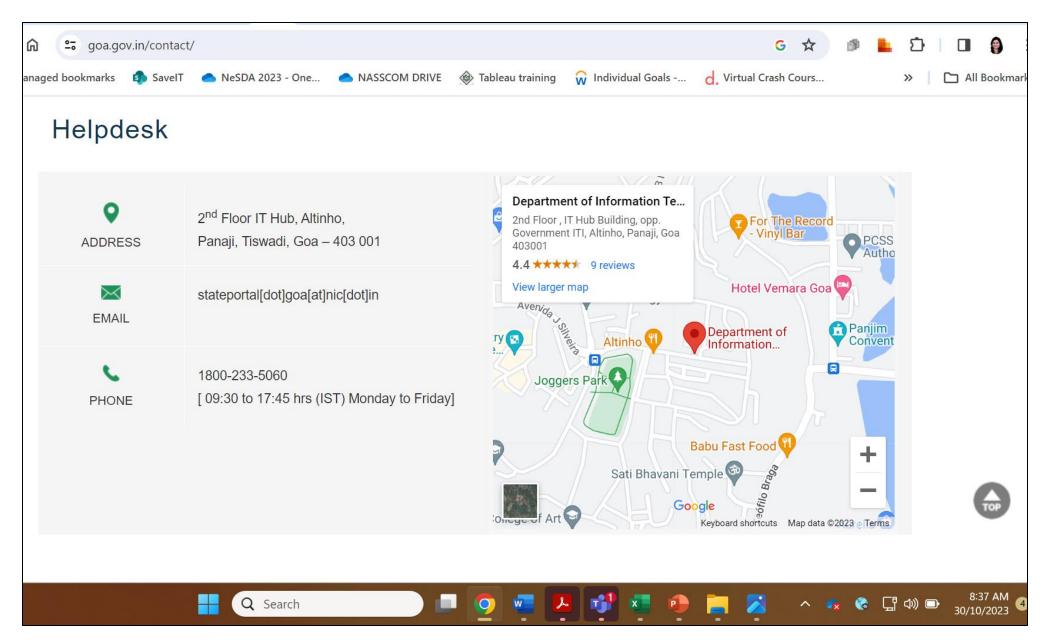

| Parameter     | Question 5                                                                                | What is Evaluated                                                                              |
|---------------|-------------------------------------------------------------------------------------------|------------------------------------------------------------------------------------------------|
| Accessibility | Does the portal provide help desk/online support/call centre/help line numbers for users? | Availability of help desk/online support/call center/help line numbers for users on the portal |