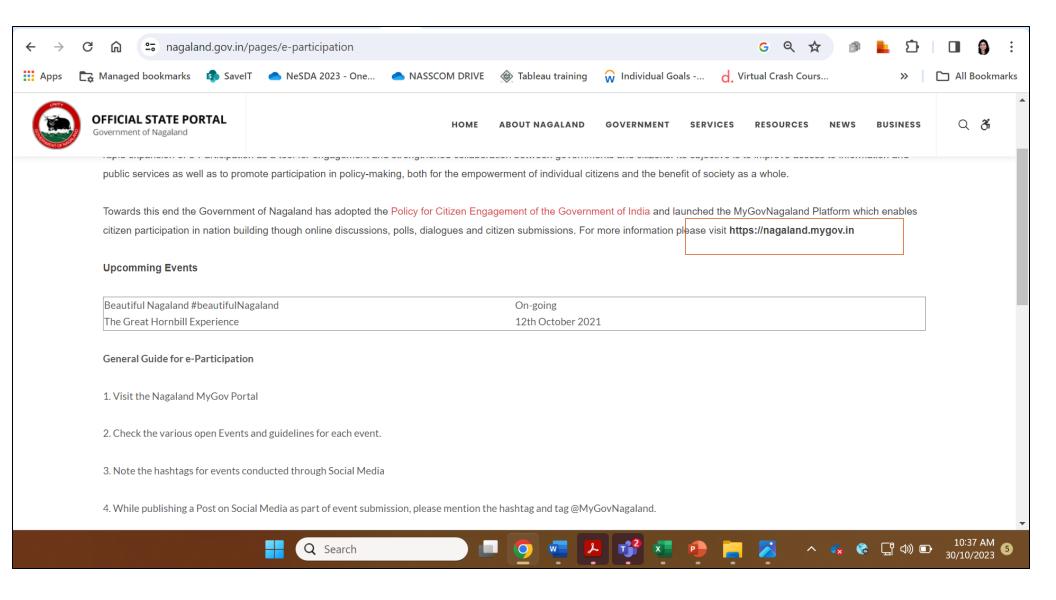

Parameter

Question 50

What is Evaluated

Presence of a dedicated portal / sub-site for E-Participation to invite and obtain public opinion?

Presence of a dedicated portal / sub-site for E-Participation to invite and obtain public opinion

Parameter Question 51 What is Evaluated

E-Participation Is the link of E-Participation portal available on the City Portal?

Availability of link of E-Participation on the portal

Parameter

Question 52

What is Evaluated

E-Participation

Does the City publish outcomes of each E-Participation / E-Consultation online?

Availability of the evidence / outcomes of each Participation / E-Consultation online?

Parameter Question 53 What is Evaluated

E-Participation

Does the City publish a calendar for upcoming E-Participation / E-Consultation activities

Calendar showing upcoming E-Participation / E-Consultation activities

| Parameter       | Question 54                                                                                                             | What is Evaluated                                                                                                |
|-----------------|-------------------------------------------------------------------------------------------------------------------------|------------------------------------------------------------------------------------------------------------------|
| E-Participation | Are the tutorials / guidance / videos for using the Participation portal available on the City/ E-Participation portal? | E-Availability of the information such as the tutorials / guidance / videos for using the E-Participation portal |