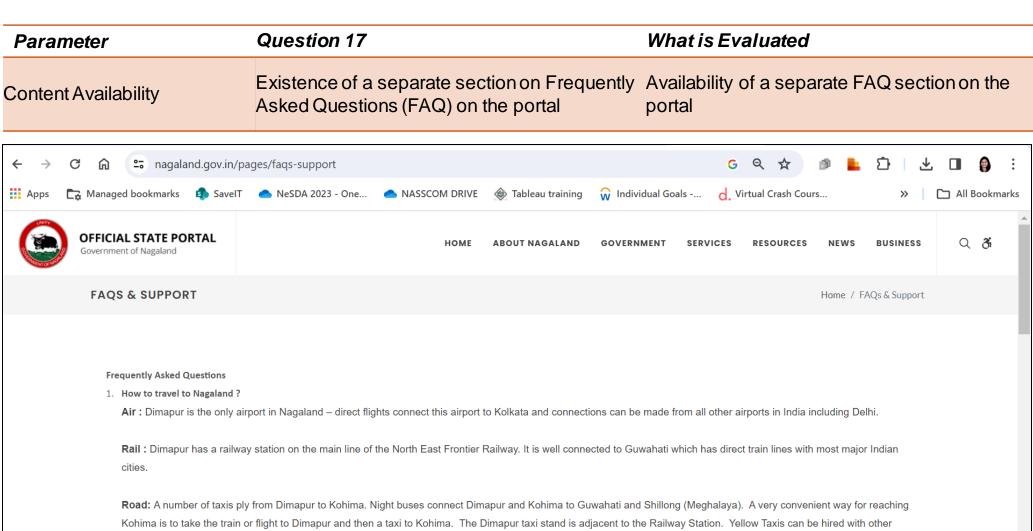

2. How many Districts are there in Nagaland?

There are 12 Districts in Nagaland. Kindly refer to About Nagaland - Districts section for more details.

**Question 18** What is Evaluated **Parameter** Information on Time Stamps on each page of Availability of information of last updated Date-Time **Content Availability** stamp on each page of the portal the portal 25 kerala.gov.in Managed bookmarks SavelT NeSDA 2023 - One...
NASSCOM DRIVE Tableau training Individual Goals -... Virtual Crash Cours... All Bookmarks Get In Touch With Us Our Mobile App About the Government Information Kerala Startup Mission About the portal Saankethika. Download our Vrindavan Gardens, Technopark Trivandrum Hyperlink policy **Mobile Applications** Pattom.P.O, Thiruvananthapuram - 695004 **IT Mission** Privacy policy Tel: +91 471 2525444, 2525430 **Receive Notification** Kerala IT Disclaimer Kerala Open Data Copyright Policy Provide your mobile number for receiving Kerala GeoPortal Terms and Conditions notifications through SMS.