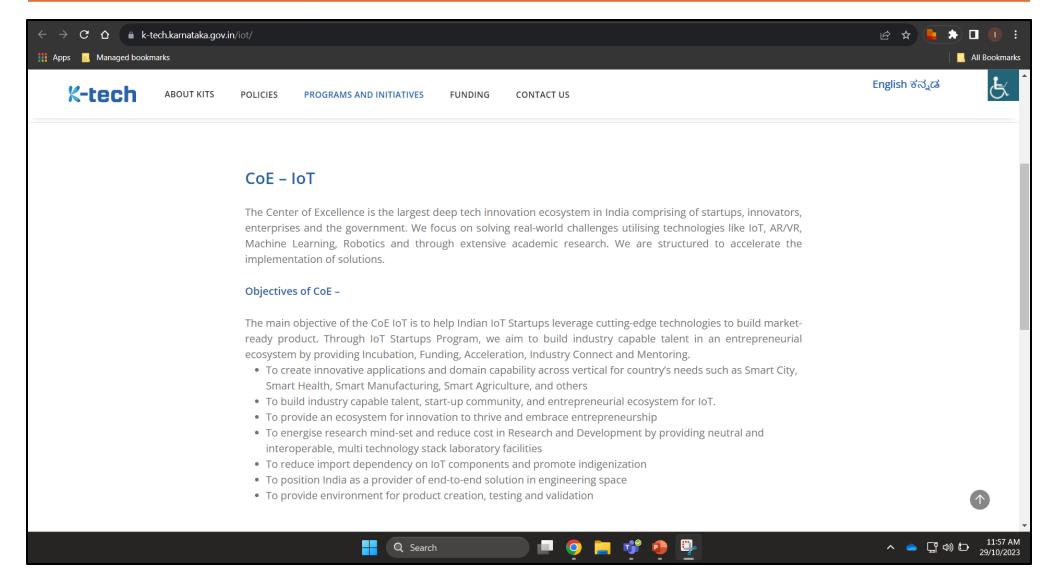

| Parameter                           | Question 57                                                                                                                                                                                 | What is Evaluated                                                                                                  |
|-------------------------------------|---------------------------------------------------------------------------------------------------------------------------------------------------------------------------------------------|--------------------------------------------------------------------------------------------------------------------|
| Leveraging Emerging<br>Technologies | Does the City have a specific strategy on leveraging other emerging technologies - Block Chain, Internet of Things (IoT), Big Data, Robotics, Augmented Reality, Virtual Reality, 5G, etc.? | Availability of a supporting document - Strategy Document / Note to justify leveraging other emerging technologies |