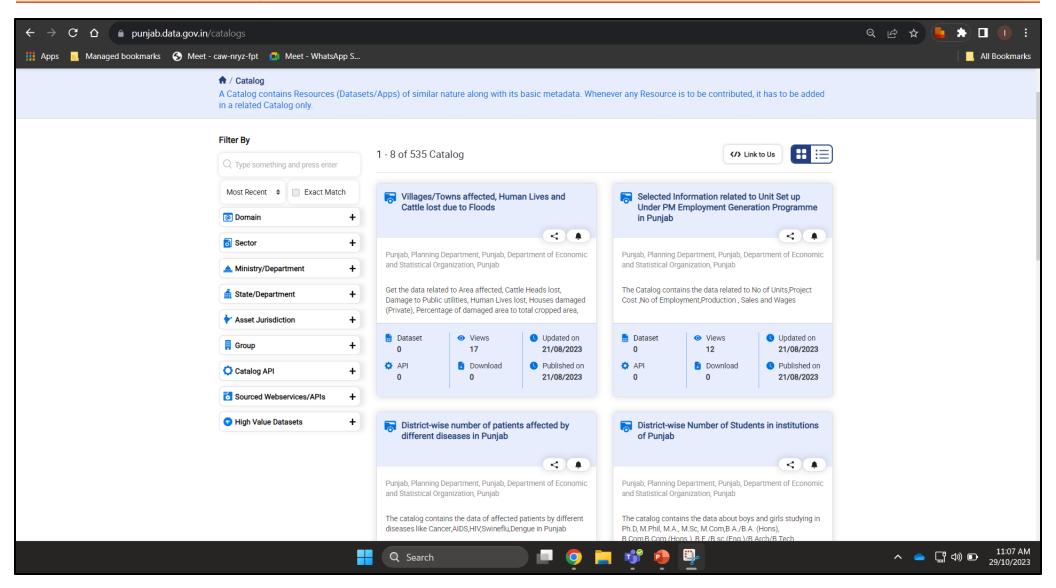

Open Government Data

Has City published datasets on the portal Availability of supporting document to justify the since 1st April 2022 which are accessible to City published datasets on the portal since 1st the general public?