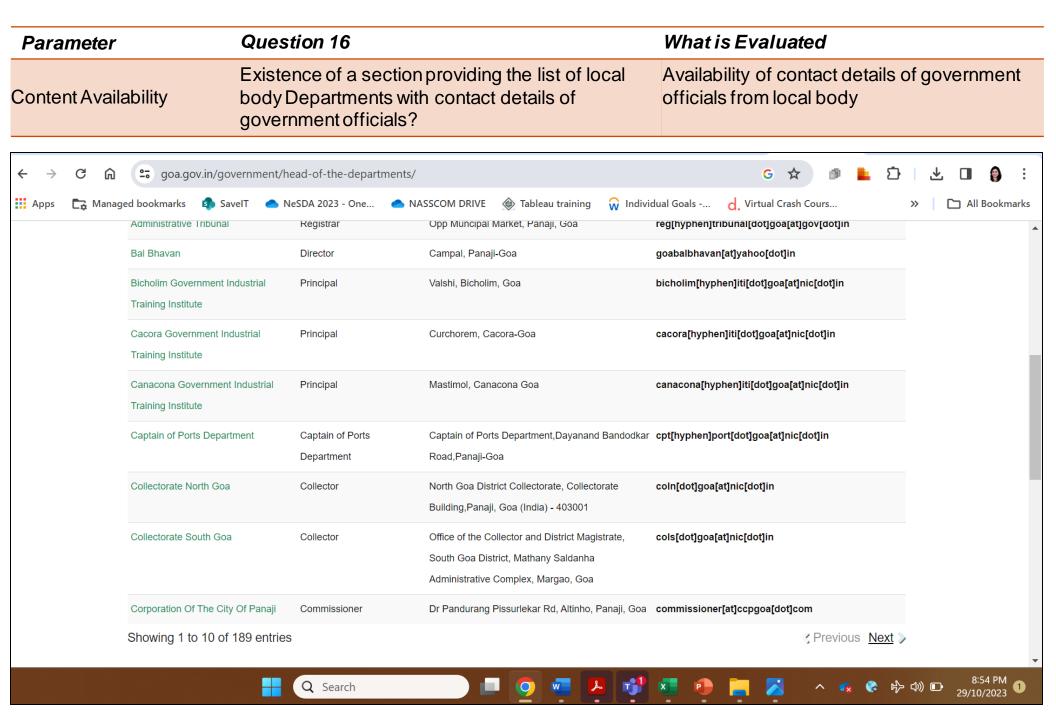

Content Availability Is the City Holiday list provided on the portal?

Availability of the City Holiday list on the portal

passengers (shared taxis) or exclusively (full taxis) – a 'full taxi' can cost anything between '1500 – '2000 for a one-way trip to Kohima. Travellers can also opt to rent a car from Guwahati (through tour operators) and drive all the way to Kohima. This pleasant drive, lasting about 8-9 hours, takes the tourist past beautiful stretches of forests, greenery and hills - one should try to start and end the journey before nightfall.