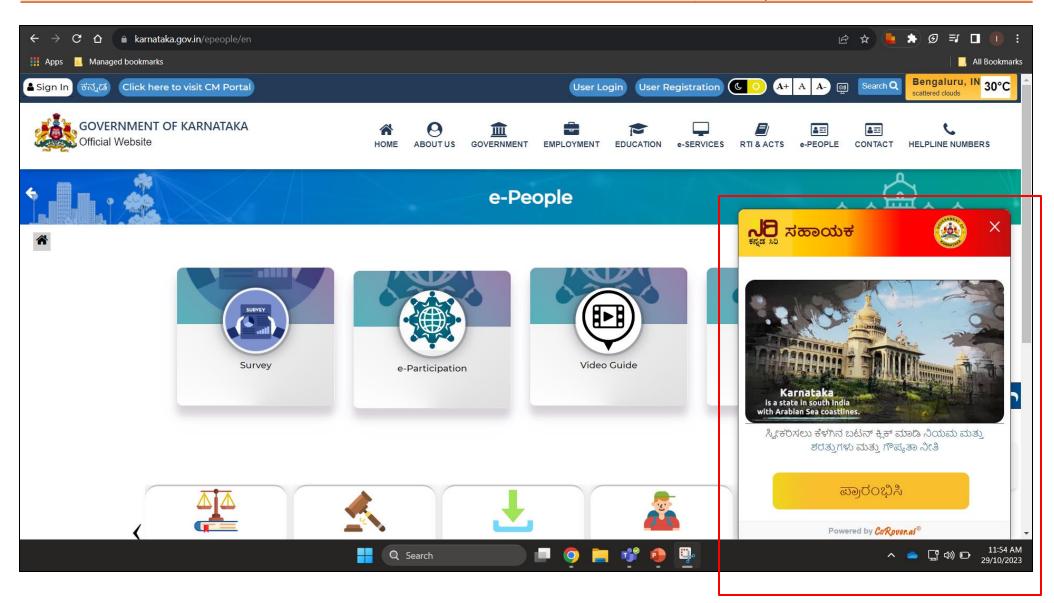

### Parameter Question 58 What is Evaluated

Leveraging Emerging Technologies Is AI based Chatbot service available on the portal to assist the users? (AI - Artificial Intelligence)

Availability of Chatbot service on the portal that provides support to users in the same way as one would talk with another person

Parameter Question 59 What is Evaluated

Leveraging Emerging Technologies

Is AI based Chatbot service available both in English and local language?

Provision of Multilingual support on the portal for people who don't speak English, or who are more comfortable speaking in another language