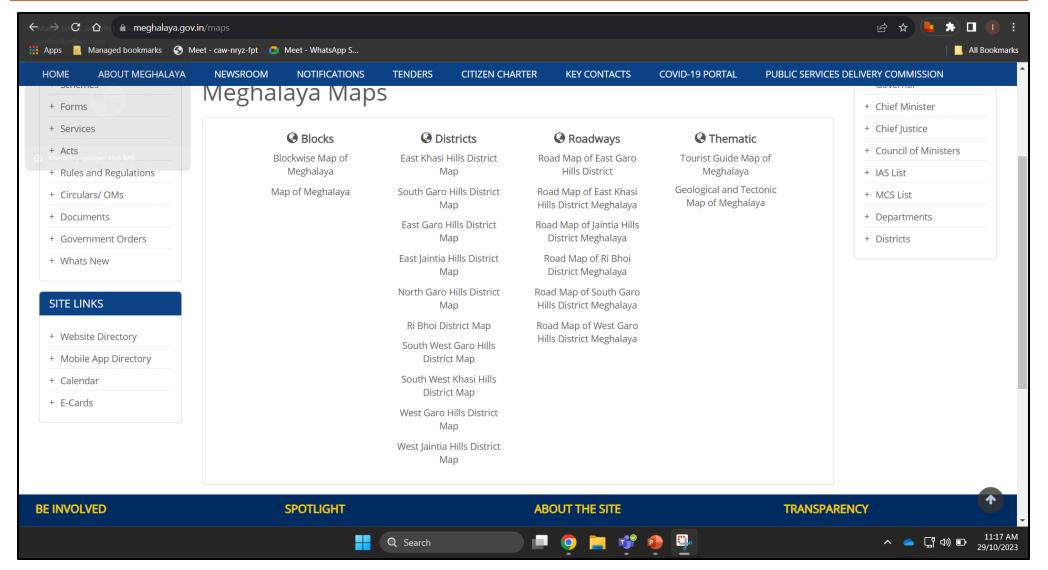

Parameter Question 49 What is Evaluated

Open Government Data

Does the City provide the facility to download GIS maps / geospatial data?

Availability supporting document to justify the provision of the download feature on the portal to download GIS maps / geospatial data