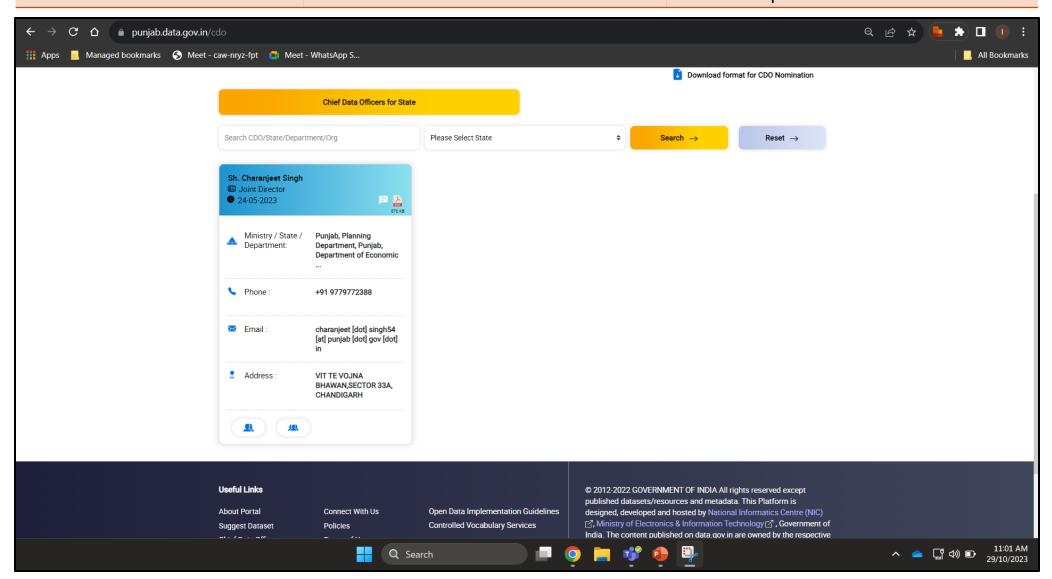

Parameter Question 44 What is Evaluated

Open Government Data

Has City nominated a Chief Data Officer?

Availability of the Chief Data Officer details on the OGD portal

Parameter Question 45 What is Evaluated