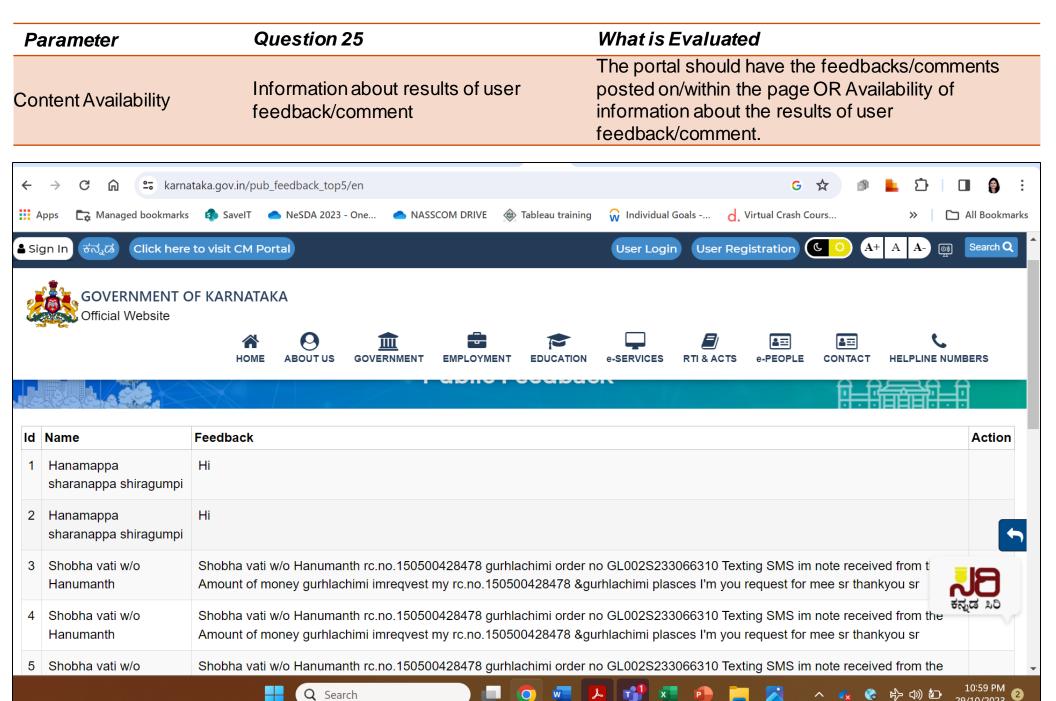

Parameter Question 24 What is Evaluated

Content Availability

Availability of facility for user to provide feedback/comments

The portal should have feature to comment or give a feedback on/within the page