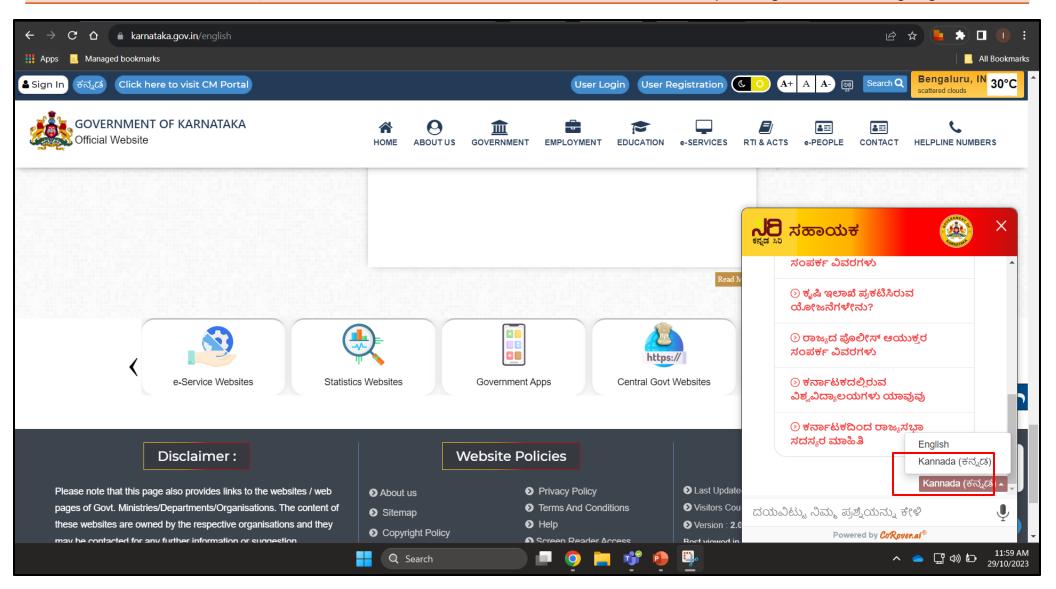

Parameter Question 59 What is Evaluated

Leveraging Emerging Technologies

Is AI based Chatbot service available both in English and local language?

Provision of Multilingual support on the portal for people who don't speak English, or who are more comfortable speaking in another language