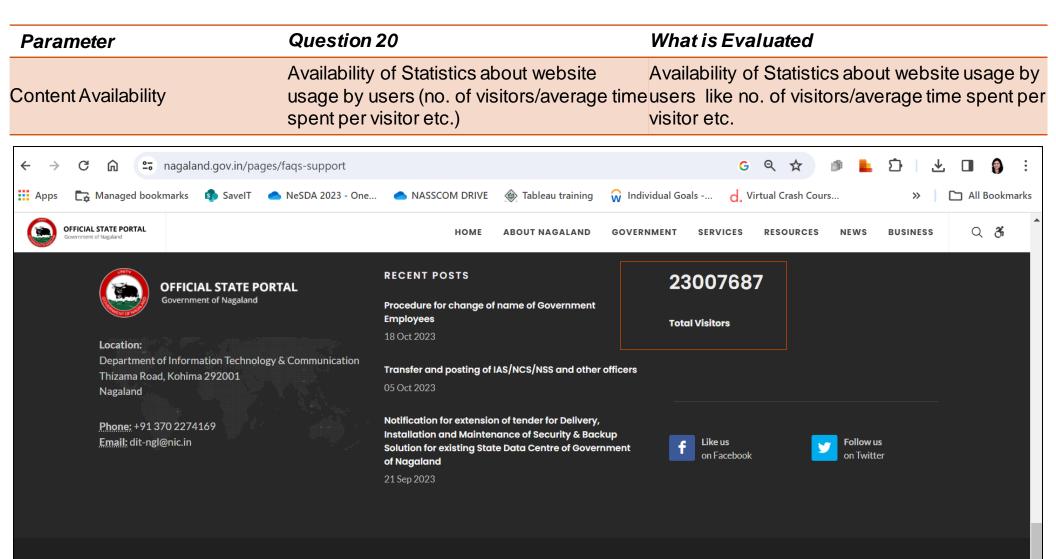

Content Availability Is the City Holiday list provided on the portal?

Availability of the City Holiday list on the portal

passengers (shared taxis) or exclusively (full taxis) – a 'full taxi' can cost anything between '1500 – '2000 for a one-way trip to Kohima. Travellers can also opt to rent a car from Guwahati (through tour operators) and drive all the way to Kohima. This pleasant drive, lasting about 8-9 hours, takes the tourist past beautiful stretches of forests, greenery and hills - one should try to start and end the journey before nightfall.

2. How many Districts are there in Nagaland?

There are 12 Districts in Nagaland. Kindly refer to About Nagaland - Districts section for more details.

**Question 18** What is Evaluated **Parameter** Information on Time Stamps on each page of Availability of information of last updated Date-Time **Content Availability** stamp on each page of the portal the portal 25 kerala.gov.in Managed bookmarks SavelT NeSDA 2023 - One...
NASSCOM DRIVE Tableau training Individual Goals -... Virtual Crash Cours... All Bookmarks Get In Touch With Us Our Mobile App About the Government Information Kerala Startup Mission About the portal Saankethika. Download our Vrindavan Gardens, Technopark Trivandrum Hyperlink policy **Mobile Applications** Pattom.P.O, Thiruvananthapuram - 695004 **IT Mission** Privacy policy Tel: +91 471 2525444, 2525430 **Receive Notification** Kerala IT Disclaimer Kerala Open Data Copyright Policy Provide your mobile number for receiving Kerala GeoPortal Terms and Conditions notifications through SMS.