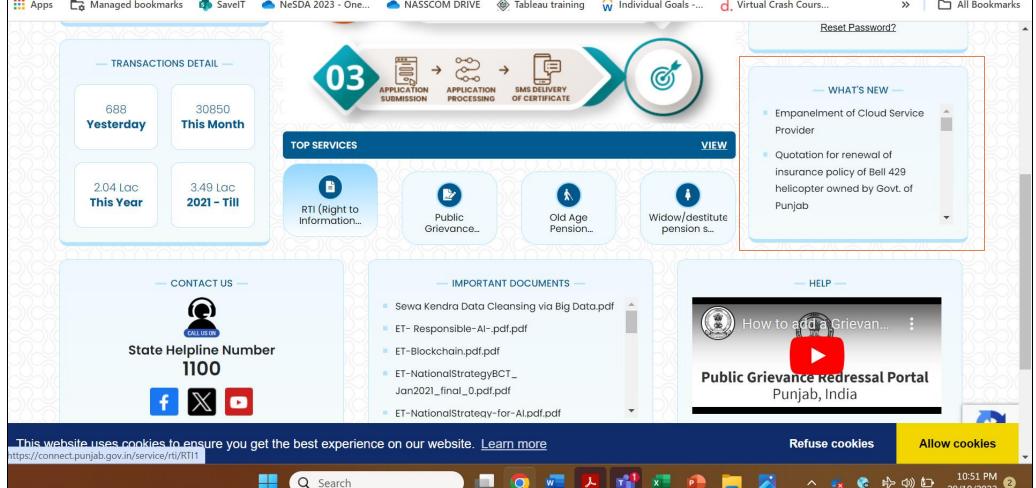

Q Search

□ O W C G G AM 49 AM 4

**Question 23** What is Evaluated **Parameter** Presence of a "What's New" section on the Presence of What's New/ Latest Information Content Availability Section on the homepage of the portal portal 25 connect.punjab.gov.in Managed bookmarks NeSDA 2023 - One... NASSCOM DRIVE Tableau training Individual Goals -... d. Virtual Crash Cours... All Bookmarks SavelT Reset Password? TRANSACTIONS DETAIL SMS DELIVERY WHAT'S NEW OF CERTIFICATE 688 30850 **Empanelment of Cloud Service** Yesterday This Month Provider TOP SERVICES VIEW Quotation for renewal of insurance policy of Bell 429 2.04 Lac 3.49 Lac helicopter owned by Govt. of