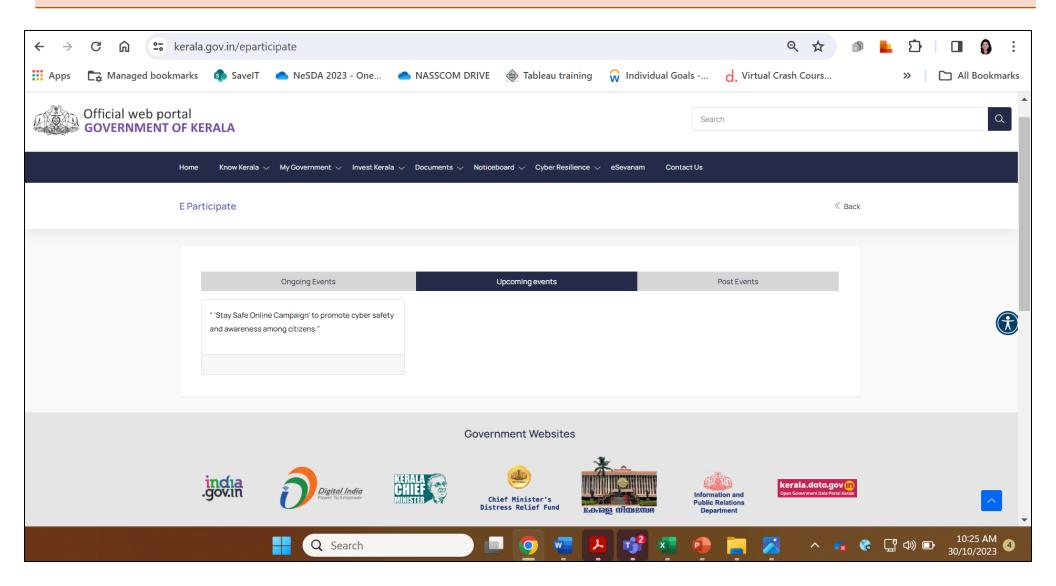

Parameter

Question 50

What is Evaluated

Presence of a dedicated portal / sub-site for E-Participation to invite and obtain public opinion?

Presence of a dedicated portal / sub-site for E-Participation to invite and obtain public opinion

E-Participation

Does the City publish a calendar for upcoming E-Participation / E-Consultation activities

Calendar showing upcoming E-Participation / E-Consultation activities

| Parameter       | Question 54                                                                                                             | What is Evaluated                                                                                                |
|-----------------|-------------------------------------------------------------------------------------------------------------------------|------------------------------------------------------------------------------------------------------------------|
| E-Participation | Are the tutorials / guidance / videos for using the Participation portal available on the City/ E-Participation portal? | E-Availability of the information such as the tutorials / guidance / videos for using the E-Participation portal |

| Parameter       | Question 55 | What is Evaluated                                              |
|-----------------|-------------|----------------------------------------------------------------|
| E-Participation |             | Availability of such events on the portal/social media handles |

Parameter Question 55 What is Evaluated

E-Participation Has City organized promotional campaigns for regarding E-Participation / E-Consultation

Availability of such events on the portal/social media handles