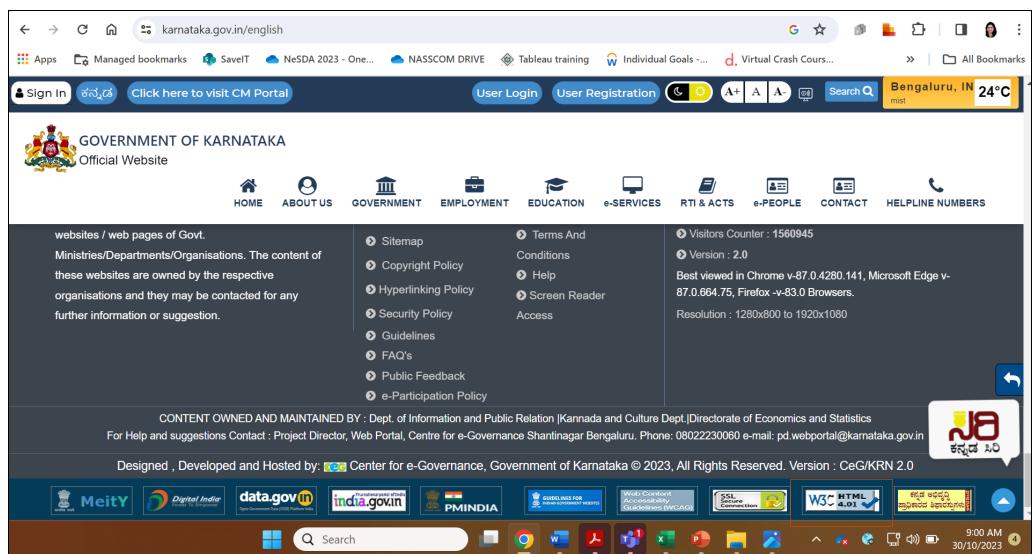

മാലിന <sup>2.1</sup><br>എന്തെ: | What can be done to keep water bodies clean and tidy?                     | A community of like-min Bring it to the attention Spread awareness mes Prevent the tendency to | sages.                          | clean up.                             |                   |

Content

Enter Email

Enter mobile

14+2=0

Enter Captcha

□ O W B:43 AM 4 30/10/2023 4

B

Content

Name

Email

Mobile

Comments

Captcha

Q Search

touchhead







https://www.karnataka.gov.in/english

Q Search

## Parameter Question 11 What is Evaluated

## Accessibility

Availability of features to enable access to portal for people with visual/audio/motor disabilities

Availability of features to enable differently abled people (visual/audio/motor disabilities) access the portal













Content Availability Is the City Holiday list provided on the portal?

Availability of the City Holiday list on the portal







passengers (shared taxis) or exclusively (full taxis) – a 'full taxi' can cost anything between '1500 – '2000 for a one-way trip to Kohima. Travellers can also opt to rent a car from Guwahati (through tour operators) and drive all the way to Kohima. This pleasant drive, lasting about 8-9 hours, takes the tourist past beautiful stretches of forests, greenery and hills - one should try to start and end the journey before nightfall.

2. How many Districts are there in Nagaland?

There are 12 Districts in Nagaland. Kindly refer to About Nagaland - Districts section for more details.























**Question 18** What is Evaluated **Parameter** Informa