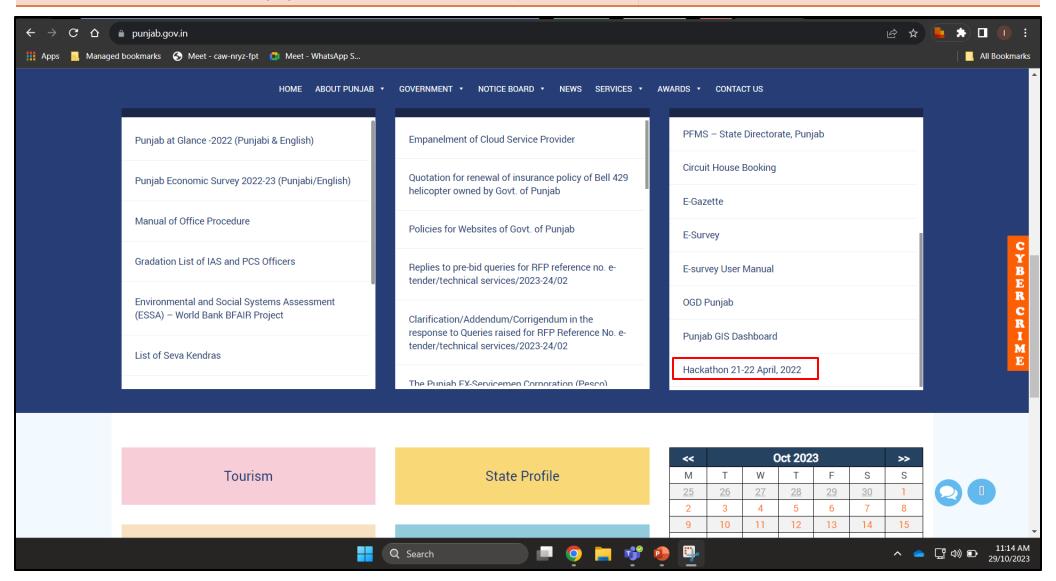

Parameter Question 48 What is Evaluated

Open Government Data

Has City organized promotional campaigns / open data app competitions / hackathons to engage with developer community?

Availability of supporting document to justify organizing promotional campaigns / open data app competitions / hackathons