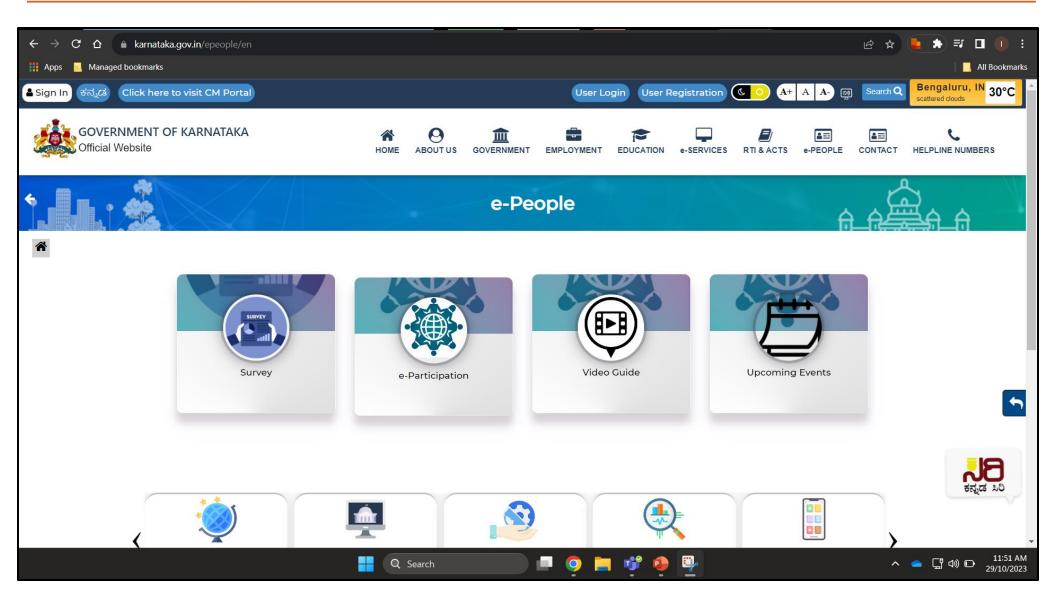

Parameter

Question 50

What is Evaluated

Presence of a dedicated portal / sub-site for E-Participation to invite and obtain public opinion?

Presence of a dedicated portal / sub-site for E-Participation to invite and obtain public opinion