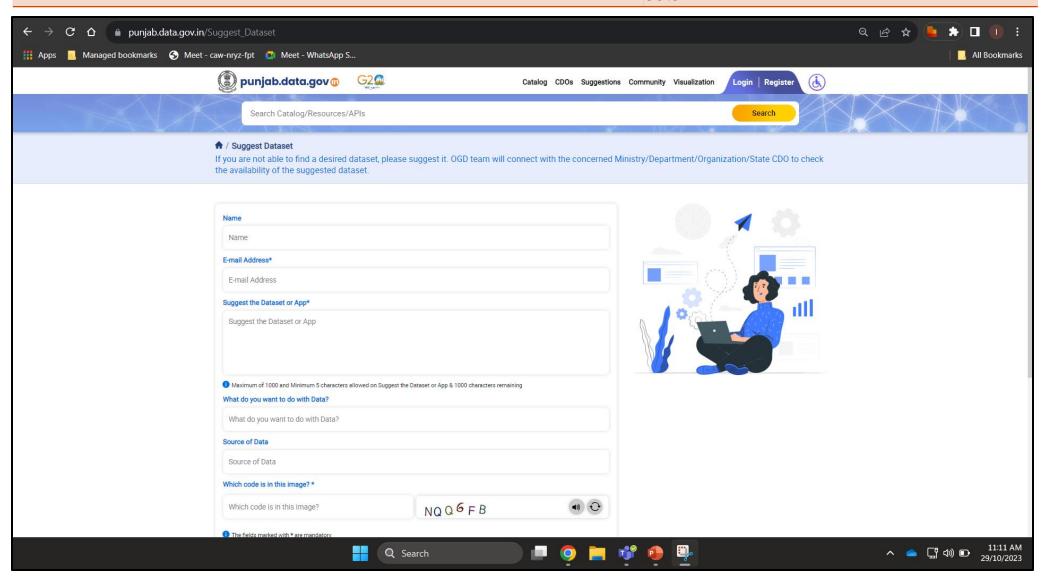

April 2022

Parameter Question 46 What is Evaluated

Open Government Data

Does City provide facility to accept public requests for new data sets?

Availability of supporting document to justify accepting requests from public for new data sets