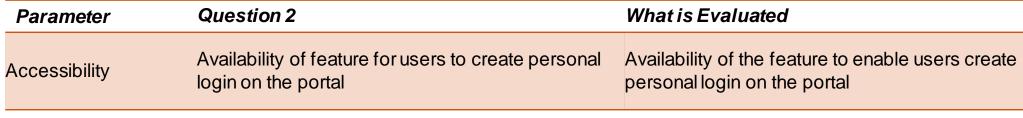

Illustrative Responses to Assessment Questionnaire

**CITY PORTAL** 

Parameter Question 1 What is Evaluated City portals provide a single window access to the information and links to the services being provided for Is the City Portal URL provided in this survey the citizens and other stakeholders. It is suggested to Accessibility also listed in NGSP have the city portal URL listed on NGSP. Kindly provide (https://services.india.gov.in/) portal? the supporting document regarding presence of city portal URL on NGSP. All Bookmarks Managed bookmarks S Document Develop... Skip to main content +A A -A 🖊 हिन्दी an initiative under NATIONAL GOVERNMENT SERVICES PORTAL Find Government Services Faster Search a Advanced Kerala State Portal Home >> Search >> Kerala State Portal **Search Results** Popular Services related to 2859 services **Education and Learning** Health and Wellness Kerala State Portal Electricity, Water and Local services The official web portal for the Government of Kerala serves as a comprehensive platform for citizens, providing Money and Taxes information, services, and updates on state governance, policies, and initiatives. Jobs More Justice, Law and Grievances Apply for Label Approval for the Brands of IMFL/ Beer/ Wine where Distillery/ Brewery/ Travel and Tourism Winery/ Compounding, Blending and Bottling Units within the State, for supply within the Business and Self-employed Q Search