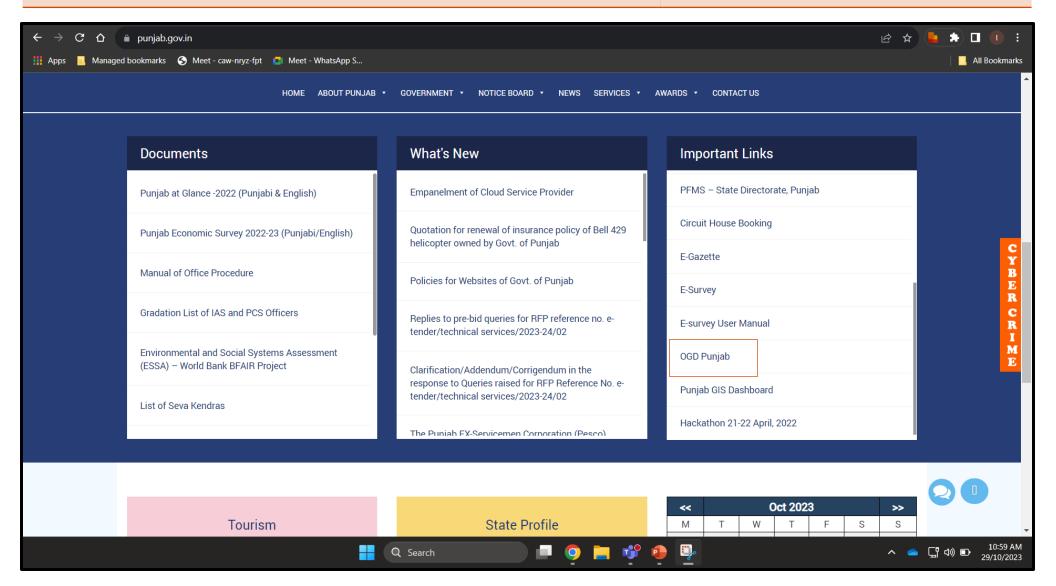

Availability of a dedicated portal on Open Government Data (OGD)

Parameter Question 43 What is Evaluated

Open Government Data

Is the link of this OGD portal available on the City Portal?

Availability of the OGD portal link on the City Portal