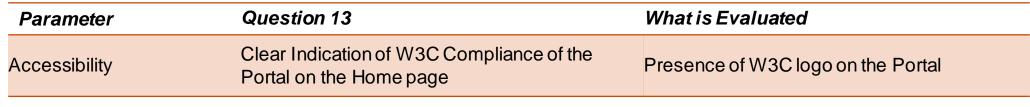

Illustrative Responses to Assessment Questionnaire

**CITY PORTAL** 

Parameter Question 1 What is Evaluated City portals provide a single window access to the information and links to the services being provided for Is the City Portal URL provided in this survey the citizens and other stakeholders. It is suggested to Accessibility also listed in NGSP have the city portal URL listed on NGSP. Kindly provide (https://services.india.gov.in/) portal? the supporting document regarding presence of city portal URL on NGSP. All Bookmarks Managed bookmarks S Document Develop... Skip to main content +A A -A 🖊 हिन्दी an initiative under NATIONAL GOVERNMENT SERVICES PORTAL Find Government Services Faster Search a Advanced Kerala State Portal Home >> Search >> Kerala State Portal **Search Results** Popular Services related to 2859 services **Education and Learning** Health and Wellness Kerala State Portal Electricity, Water and Local services The official web portal for the Government of Kerala serves as a comprehensive platform for citizens, providing Money and Taxes information, services, and updates on state governance, policies, and initiatives. Jobs More Justice, Law and Grievances Apply for Label Approval for the Brands of IMFL/ Beer/ Wine where Distillery/ Brewery/ Travel and Tourism Winery/ Compounding, Blending and Bottling Units within the State, for supply within the Business and Self-employed Q Search