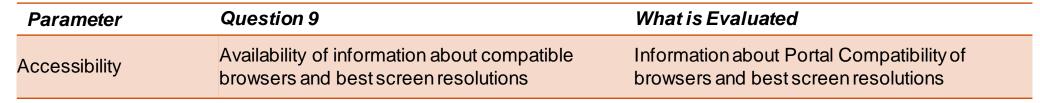

Parameter

**Question 32** 

What is Evaluated

Ease of Use

Is the portal available on different front-end tools - IE, Chrome, Firefox, Mozilla, etc.

Availability on different end tools like - IE/Microsoft Edge, Chrome, Firefox, Mozilla, etc.